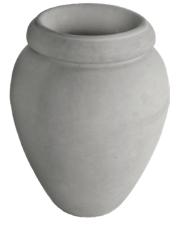

## WATER JUG

| Cat#      | OD/W | Top ID | Ht. | Base | Wt.     |
|-----------|------|--------|-----|------|---------|
| JCS-86298 | 21"  | 12"    | 28" | 10"  | 118 lbs |

Grey

Graphite

8

Sandstone

Cocoa

Desert Rose