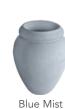

## WATER JUG

| Cat#      | OD/W | Top ID | Ht. | Base | Wt.     |
|-----------|------|--------|-----|------|---------|
| JCS-86298 | 21"  | 12"    | 28" | 10"  | 118 lbs |

Grey

Graphite

8

Sandstone

Cocoa

Desert Rose