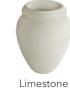

## WATER JUG

| Cat#      | OD/W | Top ID | Ht. | Base | Wt.     |
|-----------|------|--------|-----|------|---------|
| JCS-86298 | 21"  | 12"    | 28" | 10"  | 118 lbs |

Grey

Graphite

8

Sandstone

Cocoa

Desert Rose