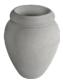

## WATER JUG

| Cat#      | OD/W | Top ID | Ht. | Base | Wt.     |
|-----------|------|--------|-----|------|---------|
| JCS-86298 | 21"  | 12"    | 28" | 10"  | 118 lbs |

Grey

Graphite

8

Sandstone

Cocoa

Desert Rose