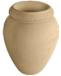

## WATER JUG

| Cat#      | OD/W | Top ID | Ht. | Base | Wt.     |
|-----------|------|--------|-----|------|---------|
| JCS-86298 | 21"  | 12"    | 28" | 10"  | 118 lbs |

Grey

Graphite

8

Sandstone

Cocoa

Desert Rose