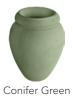

## WATER JUG

| Cat#      | OD/W | Top ID | Ht. | Base | Wt.     |
|-----------|------|--------|-----|------|---------|
| JCS-86298 | 21"  | 12"    | 28" | 10"  | 118 lbs |

Grey

Graphite

8

Sandstone

Cocoa

Desert Rose