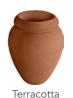

## WATER JUG

| Cat#      | OD/W | Top ID | Ht. | Base | Wt.     |
|-----------|------|--------|-----|------|---------|
| JCS-86298 | 21"  | 12"    | 28" | 10"  | 118 lbs |

Grey

Graphite

8

Sandstone

Cocoa

Desert Rose