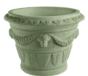

## **VERSAILLES PLANTER**

| Cat#      | OD/W | Top ID | Ht. | Base  | Wt.     |
|-----------|------|--------|-----|-------|---------|
| JCS-86265 | 20"  | 15"    | 15" | 12"   | 75 lbs  |
| JCS-86266 | 25"  | 18"    | 19" | 14.5" | 132 lbs |
| JCS-86267 | 34"  | 27"    | 23" | 19.5" | 239 lbs |