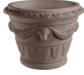

## **VERSAILLES PLANTER**

| Cat#      | OD/W | Top ID | Ht. | Base  | Wt.     |
|-----------|------|--------|-----|-------|---------|
| JCS-86265 | 20"  | 15"    | 15" | 12"   | 75 lbs  |
| JCS-86266 | 25"  | 18"    | 19" | 14.5" | 132 lbs |
| JCS-86267 | 34"  | 27"    | 23" | 19.5" | 239 lbs |