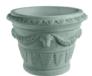

## **VERSAILLES PLANTER**

| Cat#      | OD/W | Top ID | Ht. | Base  | Wt.     |
|-----------|------|--------|-----|-------|---------|
| JCS-86265 | 20"  | 15"    | 15" | 12"   | 75 lbs  |
| JCS-86266 | 25"  | 18"    | 19" | 14.5" | 132 lbs |
| JCS-86267 | 34"  | 27"    | 23" | 19.5" | 239 lbs |