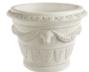

## **VERSAILLES PLANTER**

| Cat#      | OD/W | Top ID | Ht. | Base  | Wt.     |
|-----------|------|--------|-----|-------|---------|
| JCS-86265 | 20"  | 15"    | 15" | 12"   | 75 lbs  |
| JCS-86266 | 25"  | 18"    | 19" | 14.5" | 132 lbs |
| JCS-86267 | 34"  | 27"    | 23" | 19.5" | 239 lbs |