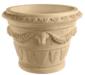

## **VERSAILLES PLANTER**

| Cat#      | OD/W | Top ID | Ht. | Base  | Wt.     |
|-----------|------|--------|-----|-------|---------|
| JCS-86265 | 20"  | 15"    | 15" | 12"   | 75 lbs  |
| JCS-86266 | 25"  | 18"    | 19" | 14.5" | 132 lbs |
| JCS-86267 | 34"  | 27"    | 23" | 19.5" | 239 lbs |