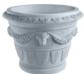

## **VERSAILLES PLANTER**

| Cat#      | OD/W | Top ID | Ht. | Base  | Wt.     |
|-----------|------|--------|-----|-------|---------|
| JCS-86265 | 20"  | 15"    | 15" | 12"   | 75 lbs  |
| JCS-86266 | 25"  | 18"    | 19" | 14.5" | 132 lbs |
| JCS-86267 | 34"  | 27"    | 23" | 19.5" | 239 lbs |