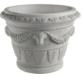

## **VERSAILLES PLANTER**

| Cat#      | OD/W | Top ID | Ht. | Base  | Wt.     |
|-----------|------|--------|-----|-------|---------|
| JCS-86265 | 20"  | 15"    | 15" | 12"   | 75 lbs  |
| JCS-86266 | 25"  | 18"    | 19" | 14.5" | 132 lbs |
| JCS-86267 | 34"  | 27"    | 23" | 19.5" | 239 lbs |