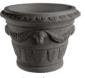

## **VERSAILLES PLANTER**

| Cat#      | OD/W | Top ID | Ht. | Base  | Wt.     |
|-----------|------|--------|-----|-------|---------|
| JCS-86265 | 20"  | 15"    | 15" | 12"   | 75 lbs  |
| JCS-86266 | 25"  | 18"    | 19" | 14.5" | 132 lbs |
| JCS-86267 | 34"  | 27"    | 23" | 19.5" | 239 lbs |