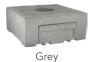

## VENETO PEDESTAL W/ PUMP COVER

| Cat#      | OD/W | Ht.   | Base | Opening    | Wt.    |
|-----------|------|-------|------|------------|--------|
| JCS-86464 | 18"  | 7.75" | 18"  | 11" x 5.5" | 86 lbs |