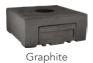

## VENETO PEDESTAL W/ PUMP COVER

| Cat#      | OD/W | Ht.   | Base | Opening    | Wt.    |
|-----------|------|-------|------|------------|--------|
| JCS-86464 | 18"  | 7.75" | 18"  | 11" x 5.5" | 86 lbs |