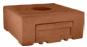

## VENETO PEDESTAL W/ PUMP COVER

| Cat#      | OD/W | Ht.   | Base | Opening    | Wt.    |
|-----------|------|-------|------|------------|--------|
| JCS-86464 | 18"  | 7.75" | 18"  | 11" x 5.5" | 86 lbs |