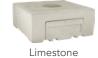

## VENETO PEDESTAL W/ PUMP COVER

| Cat#      | OD/W | Ht.   | Base | Opening    | Wt.    |
|-----------|------|-------|------|------------|--------|
| JCS-86464 | 18"  | 7.75" | 18"  | 11" x 5.5" | 86 lbs |