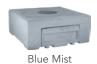

## VENETO PEDESTAL W/ PUMP COVER

| Cat#      | OD/W | Ht.   | Base | Opening    | Wt.    |
|-----------|------|-------|------|------------|--------|
| JCS-86464 | 18"  | 7.75" | 18"  | 11" x 5.5" | 86 lbs |