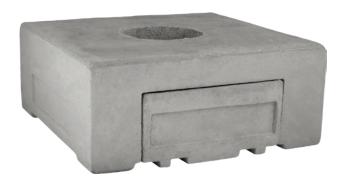

## VENETO PEDESTAL W/ PUMP COVER

| Cat#      | OD/W | Ht.   | Base | Opening    | Wt.    |
|-----------|------|-------|------|------------|--------|
| JCS-86464 | 18"  | 7.75" | 18"  | 11" x 5.5" | 86 lbs |