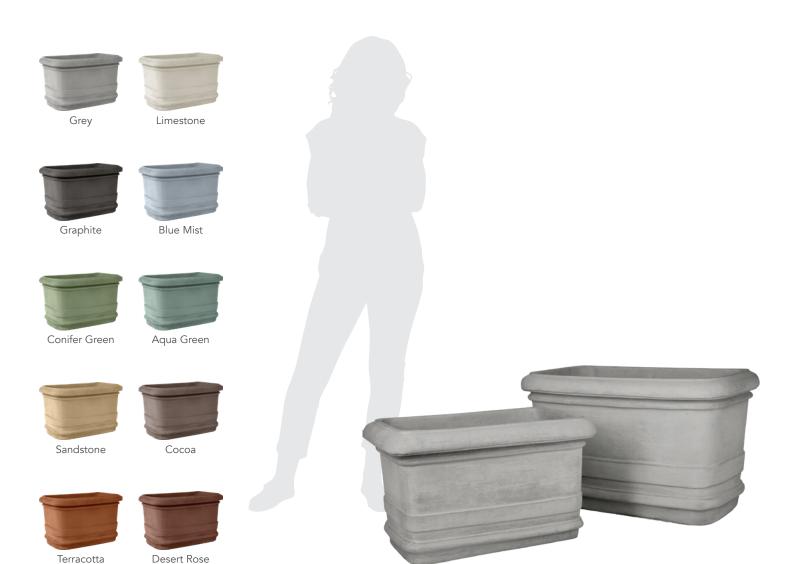

## **TUSCAN BASIN**

| Cat#      | OD/W      | Top ID        | Ht.    | Base      | Wt.     |
|-----------|-----------|---------------|--------|-----------|---------|
| JCS-86308 | 26" x 16" | 21.5" x 11.5" | 16.25" | 20" x 11" | 118 lbs |
| JCS-86309 | 32" x 20" | 28" x 16.5"   | 20"    | 27" x 16" | 219 lbs |

- Contemporary and traditional styles
- 6,000 PSI average mix design
- 10 colors, including grey and integrals
- 2 finishes and 2 sealer options
- Made in the U.S.A.