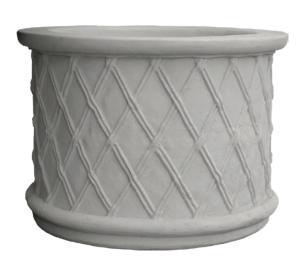

## **TUDOR PLANTER**

| Cat#      | OD/W | Top ID | Ht. | Base | Wt.     |
|-----------|------|--------|-----|------|---------|
| JCS-86359 | 41"  | 30"    | 29" | 41"  | 811 lbs |

Sandstone

Terracotta Desert Rose