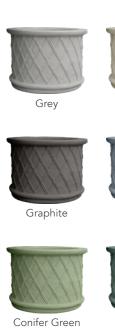

## **FINISHES**

Natural Finish

- Choose your finish. The Smooth finish has been patched, blended, and sanded (additional charge). The Natural finish celebrates the art of imperfection with minor, natural pitting.
- Contemporary and traditional styles
- 6,000 PSI average mix design
- 10 colors, including grey and integrals
- 2 finishes and 2 sealer options
- Made in the U.S.A.