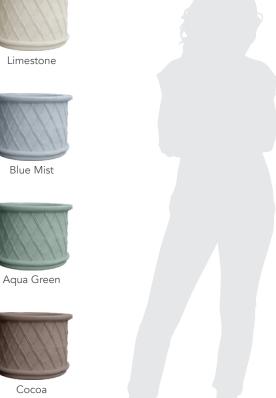

## **FINISHES**

Natural Finish

- Choose your finish. The Smooth finish has been patched, blended, and sanded (additional charge). The Natural finish celebrates the art of imperfection with minor, natural pitting.
- Contemporary and traditional styles
- 6,000 PSI average mix design
- 10 colors, including grey and integrals
- 2 finishes and 2 sealer options
- Made in the U.S.A.