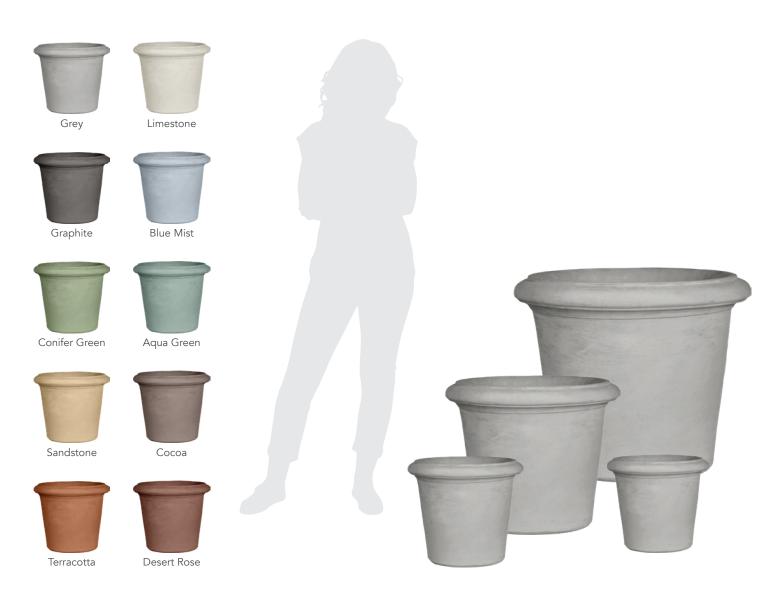

## TAPERED CYLINDER W/ LIP

| Cat#      | OD/W | Top ID | Ht. | Base  | Wt.     |
|-----------|------|--------|-----|-------|---------|
| JCS-86583 | 14"  | 10"    | 12" | 9"    | 36 lbs  |
| JCS-86584 | 16"  | 12"    | 14" | 15.5" | 51 lbs  |
| JCS-86585 | 24"  | 20"    | 20" | 15.5" | 165 lbs |
| JCS-86586 | 32"  | 25"    | 27" | 21"   | 365 lbs |

## **FINISHES**

Natural Finish

- Choose your finish. The Smooth finish has been patched, blended, and sanded (additional charge). The Natural finish celebrates the art of imperfection with minor, natural pitting.
- Contemporary and traditional styles
- 6,000 PSI average mix design
- 10 colors, including grey and integrals
- 2 finishes and 2 sealer options
- Made in the U.S.A.