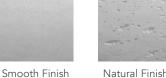

## **FINISHES**

Natural Finish

- Choose your finish. The Smooth finish has been patched, blended, and sanded (additional charge). The Natural finish celebrates the art of imperfection with minor, natural pitting.
- Contemporary and traditional styles
- 6,000 PSI average mix design
- 10 colors, including grey and integrals
- 2 finishes and 2 sealer options
- Made in the U.S.A.