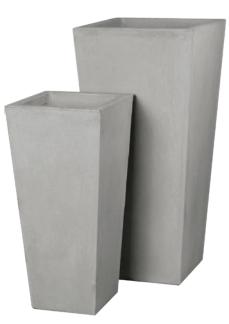

## TALL TAPERED SQUARE

| Cat#      | OD/W | Top ID | Ht. | Base | Wt.     |
|-----------|------|--------|-----|------|---------|
| JCS-86591 | 12"  | 9"     | 26" | 8.5" | 93 lbs  |
| JCS-86592 | 16"  | 13"    | 34" | 11"  | 175 lbs |