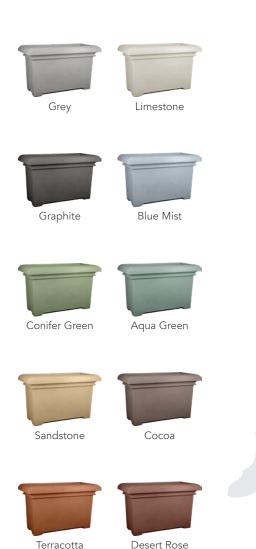

- Contemporary and traditional styles
- 6,000 PSI average mix design
- 10 colors, including grey and integrals
- 2 finishes and 2 sealer options
- Made in the U.S.A.