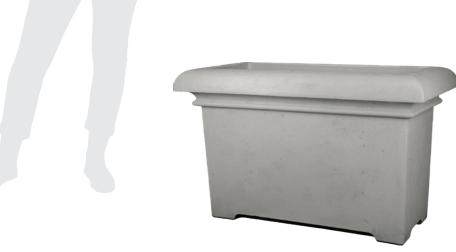

## 48" TALL FLORENCE RECTANGLE

| Cat#      | OD/W      | Top ID    | Ht. | Base      | Wt.     |
|-----------|-----------|-----------|-----|-----------|---------|
| JCS-86747 | 48" x 24" | 40" x 16" | 30" | 40" x 16" | 612 lbs |