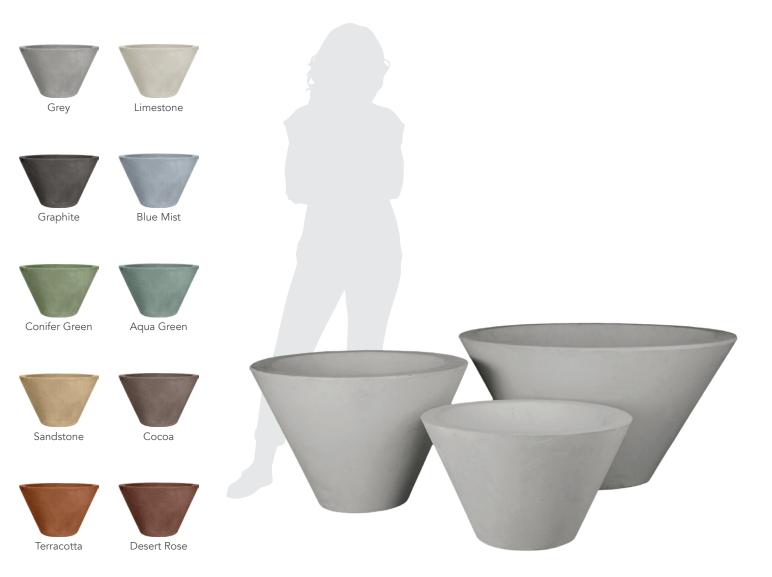

## STROBILE PLANTER

| Cat#      | OD/W  | Top ID | Ht. | Base  | Wt.     |
|-----------|-------|--------|-----|-------|---------|
| JCS-86407 | 21.5" | 18"    | 13" | 10.5" | 77 lbs  |
| JCS-86408 | 24.5" | 19.5"  | 16" | 10.5" | 122 lbs |
| JCS-86409 | 34.5" | 28.5"  | 19" | 15.5" | 219 lbs |

- Contemporary and traditional styles
- 6,000 PSI average mix design
- 10 colors, including grey and integrals
- 2 finishes and 2 sealer options
- Made in the U.S.A.