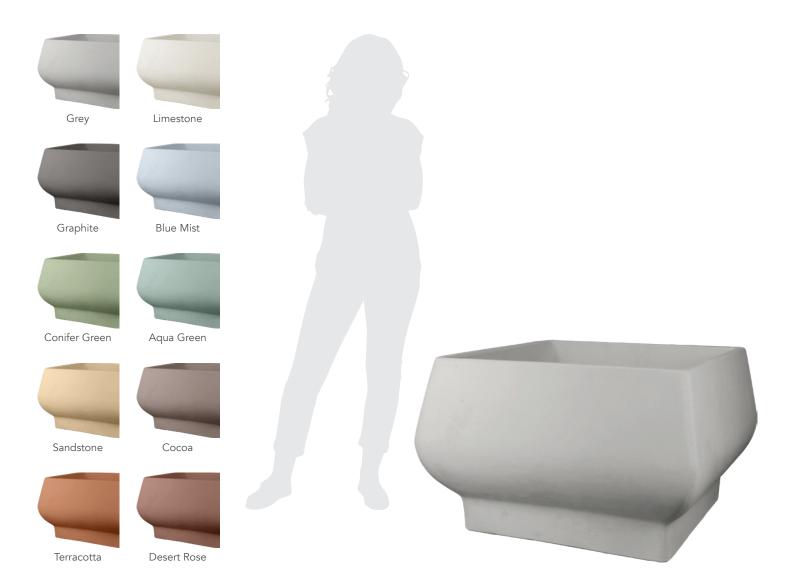

- Contemporary and traditional styles
- 6,000 PSI average mix design
- 10 colors, including grey and integrals
- 2 finishes and 2 sealer options
- Made in the U.S.A.

www.jacksoncaststone.com 2146 Empire Central, Dallas, TX 75235 | Toll-Free: (877) 533-7687