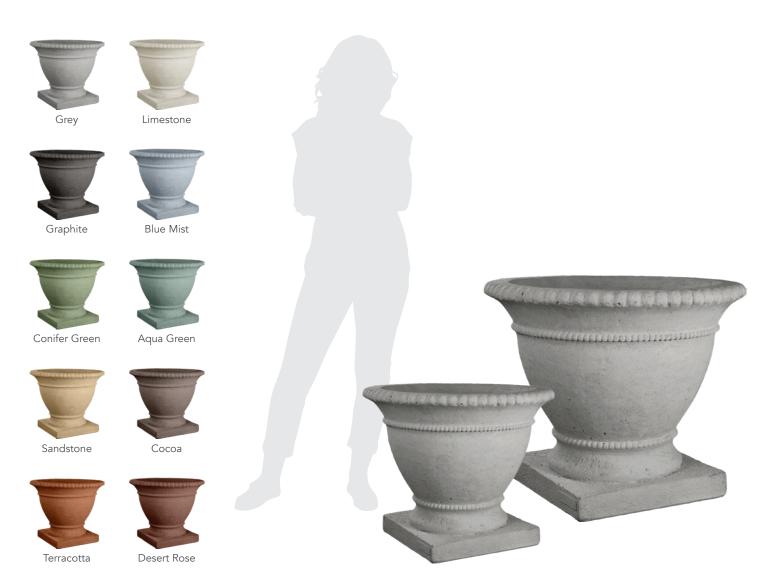

**BUILT STEADFAST** 

## SEVILLE PLANTER

| Cat#      | OD/W  | Top ID | Ht.   | Base  | Wt.     |
|-----------|-------|--------|-------|-------|---------|
| JCS-86467 | 28"   | 19"    | 23"   | 18"   | 255 lbs |
| JCS-86468 | 38.5" | 31"    | 31.5" | 24.5" | 636 lbs |

## FINISHES

Choose your finish. The Smooth finish has been patched, blended, and sanded (additional charge). The Natural finish celebrates the art of imperfection with minor, natural pitting.

- Contemporary and traditional styles
- 6,000 PSI average mix design
- 10 colors, including grey and integrals
- 2 finishes and 2 sealer options
- Made in the U.S.A.