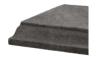

## RIGATA PEDESTAL

| Cat#      | OD/W | Ht.  | Base | Wt.     |
|-----------|------|------|------|---------|
| JCS-86462 | 16"  | 3.5" | 19"  | 106 lbs |

Grey

Limestone

Graphite

Blue Mist

Conifer Green

Aqua Green