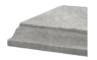

## RIGATA PEDESTAL

| Cat#      | OD/W | Ht.  | Base | Wt.     |
|-----------|------|------|------|---------|
| JCS-86462 | 16"  | 3.5" | 19"  | 106 lbs |

Grey

Limestone

Graphite

Blue Mist

Conifer Green

Aqua Green