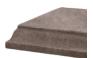

## **BUILT STEADFAST**

## RIGATA PEDESTAL

| Cat#      | OD/W | Ht.  | Base | Wt.     |
|-----------|------|------|------|---------|
| JCS-86462 | 16"  | 3.5" | 19"  | 106 lbs |





Grey

Limestone





Graphite

Blue Mist





Conifer Green

Aqua Green





Sandstone

Cocoa





Terracotta

Desert Rose

## **FINISHES**





Choose your finish. The Smooth finish has been patched, blended, and sanded (additional charge). The Natural finish celebrates the art of imperfection with minor, natural pitting.

- Contemporary and traditional styles
- 6,000 PSI average mix design
- 10 colors, including grey and integrals
- 2 finishes and 2 sealer options
- Made in the U.S.A.