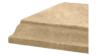

## **BUILT STEADFAST**

## RIGATA PEDESTAL

| Cat#      | OD/W | Ht.  | Base | Wt.     |
|-----------|------|------|------|---------|
| JCS-86462 | 16"  | 3.5" | 19"  | 106 lbs |





Grey

Limestone





Graphite

Blue Mist





Conifer Green

Aqua Green





Sandstone

Cocoa





Terracotta

Desert Rose

## **FINISHES**





Choose your finish. The Smooth finish has been patched, blended, and sanded (additional charge). The Natural finish celebrates the art of imperfection with minor, natural pitting.

- Contemporary and traditional styles
- 6,000 PSI average mix design
- 10 colors, including grey and integrals
- 2 finishes and 2 sealer options
- Made in the U.S.A.