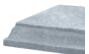

## RIGATA PEDESTAL

| Cat#      | OD/W | Ht.  | Base | Wt.     |
|-----------|------|------|------|---------|
| JCS-86462 | 16"  | 3.5" | 19"  | 106 lbs |

Grey

Limestone

Graphite

Blue Mist

Conifer Green

Aqua Green