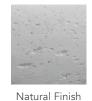

## **FINISHES**

Choose your finish. The Smooth finish has been patched, blended, and sanded (additional charge). The Natural finish celebrates the art of imperfection with minor, natural pitting.

- Contemporary and traditional styles
- 6,000 PSI average mix design
- 10 colors, including grey and integrals
- 2 finishes and 2 sealer options
- Made in the U.S.A.