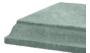

## RIGATA PEDESTAL

| Cat#      | OD/W | Ht.  | Base | Wt.     |
|-----------|------|------|------|---------|
| JCS-86462 | 16"  | 3.5" | 19"  | 106 lbs |

Grey

Limestone

Graphite

Blue Mist

Conifer Green

Aqua Green