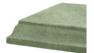

## RIGATA PEDESTAL

| Cat#      | OD/W | Ht.  | Base | Wt.     |
|-----------|------|------|------|---------|
| JCS-86462 | 16"  | 3.5" | 19"  | 106 lbs |

Grey

Limestone

Graphite

Blue Mist

Conifer Green

Aqua Green