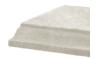

## RIGATA PEDESTAL

| Cat#      | OD/W | Ht.  | Base | Wt.     |
|-----------|------|------|------|---------|
| JCS-86462 | 16"  | 3.5" | 19"  | 106 lbs |

Grey

Limestone

Graphite

Blue Mist

Conifer Green

Aqua Green