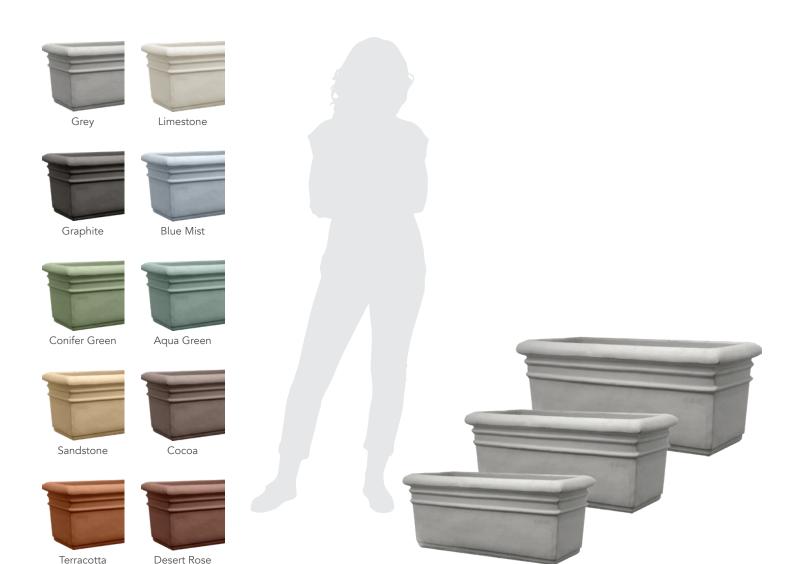

## RECTANGULAR BANDED PLANTER

| Cat#      | OD/W        | Top ID        | Ht. | Base      | Wt.     |
|-----------|-------------|---------------|-----|-----------|---------|
| JCS-86107 | 24" x 10.5" | 20" x 8"      | 12" | 21" x 9"  | 75 lbs  |
| JCS-86106 | 32" x 14"   | 28" x 10"     | 13" | 28" x 11" | 135 lbs |
| JCS-86029 | 40" x 16"   | 35.5" x 11.5" | 15" | 37" x 12" | 249 lbs |

- Contemporary and traditional styles
- 6,000 PSI average mix design
- 10 colors, including grey and integrals
- 2 finishes and 2 sealer options
- Made in the U.S.A.