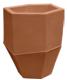

## 27" PRISMA PLANTER

| Cat#      | OD/W | Top ID | Ht. | Base | Wt.     |
|-----------|------|--------|-----|------|---------|
| JCS-86625 | 27"  | 21"    | 29" | 15"  | 331 lbs |

Limestone

Graphite

Blue Mist