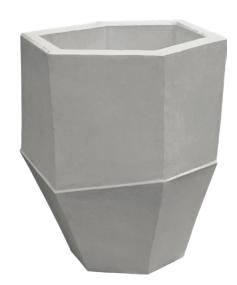

## 27" PRISMA PLANTER

| Cat#      | OD/W | Top ID | Ht. | Base | Wt.     |
|-----------|------|--------|-----|------|---------|
| JCS-86625 | 27"  | 21"    | 29" | 15"  | 331 lbs |

Limestone

Graphite

Blue Mist