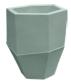

## 27" PRISMA PLANTER

| Cat#      | OD/W | Top ID | Ht. | Base | Wt.     |
|-----------|------|--------|-----|------|---------|
| JCS-86625 | 27"  | 21"    | 29" | 15"  | 331 lbs |

Limestone

Graphite

Blue Mist

Conifer Green

Aqua Green

Sandstone

Cocoa

Terracotta

Desert Rose

Choose your finish. The Smooth finish has been patched, blended, and sanded (additional charge). The Natural finish celebrates the art of imperfection with minor, natural pitting.