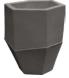

## 27" PRISMA PLANTER

| Cat#      | OD/W | Top ID | Ht. | Base | Wt.     |
|-----------|------|--------|-----|------|---------|
| JCS-86625 | 27"  | 21"    | 29" | 15"  | 331 lbs |

Limestone

Graphite

Blue Mist