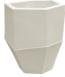

## 27" PRISMA PLANTER

| Cat#      | OD/W | Top ID | Ht. | Base | Wt.     |
|-----------|------|--------|-----|------|---------|
| JCS-86625 | 27"  | 21"    | 29" | 15"  | 331 lbs |

Limestone

Graphite

Blue Mist