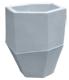

## 27" PRISMA PLANTER

| Cat#      | OD/W | Top ID | Ht. | Base | Wt.     |
|-----------|------|--------|-----|------|---------|
| JCS-86625 | 27"  | 21"    | 29" | 15"  | 331 lbs |

Limestone

Graphite

Blue Mist