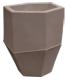

## 27" PRISMA PLANTER

| Cat#      | OD/W | Top ID | Ht. | Base | Wt.     |
|-----------|------|--------|-----|------|---------|
| JCS-86625 | 27"  | 21"    | 29" | 15"  | 331 lbs |

Limestone

Graphite

Blue Mist

Conifer Green

Aqua Green

Sandstone

Cocoa

Terracotta

Desert Rose

Choose your finish. The Smooth finish has been patched, blended, and sanded (additional charge). The Natural finish celebrates the art of imperfection with minor, natural pitting.