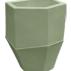

## 27" PRISMA PLANTER

| Cat#      | OD/W | Top ID | Ht. | Base | Wt.     |
|-----------|------|--------|-----|------|---------|
| JCS-86625 | 27"  | 21"    | 29" | 15"  | 331 lbs |

Limestone

Graphite

Blue Mist

Conifer Green

Aqua Green

Sandstone

Cocoa

Terracotta

Desert Rose

Choose your finish. The Smooth finish has been patched, blended, and sanded (additional charge). The Natural finish celebrates the art of imperfection with minor, natural pitting.