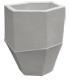

## 27" PRISMA PLANTER

| Cat#      | OD/W | Top ID | Ht. | Base | Wt.     |
|-----------|------|--------|-----|------|---------|
| JCS-86625 | 27"  | 21"    | 29" | 15"  | 331 lbs |

Limestone

Graphite

Blue Mist