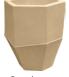

## 27" PRISMA PLANTER

| Cat#      | OD/W | Top ID | Ht. | Base | Wt.     |
|-----------|------|--------|-----|------|---------|
| JCS-86625 | 27"  | 21"    | 29" | 15"  | 331 lbs |

Limestone

Graphite

Blue Mist

Conifer Green

Aqua Green

Sandstone

Cocoa

Terracotta

Desert Rose

Choose your finish. The Smooth finish has been patched, blended, and sanded (additional charge). The Natural finish celebrates the art of imperfection with minor, natural pitting.