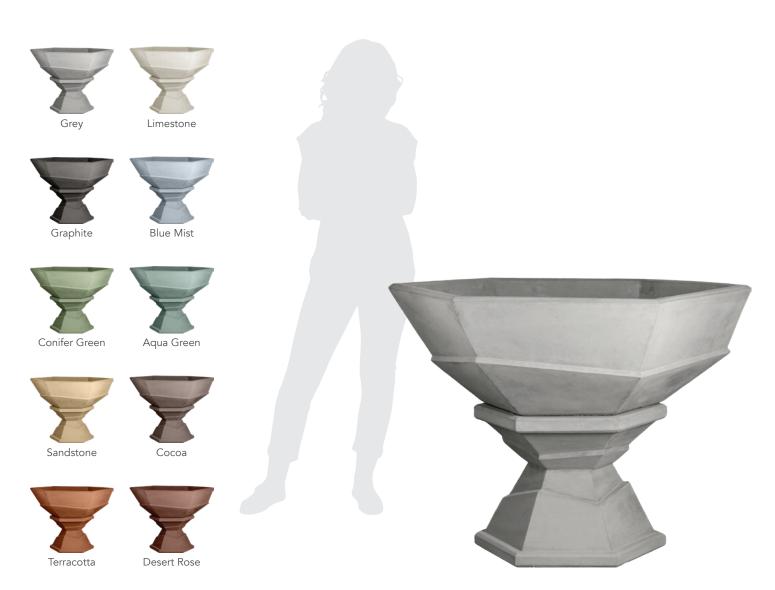

## 48" PRISMA BOWL W/ PEDESTAL

| Cat#        | OD/W | Top ID | Ht.   | Base  | Wt.     |
|-------------|------|--------|-------|-------|---------|
| JCS-86728SB | 48"  | 44"    | 36.5" | 27.5" | 787 lbs |

- Contemporary and traditional styles
- 6,000 PSI average mix design
- 10 colors, including grey and integrals
- 2 finishes and 2 sealer options
- Made in the U.S.A.