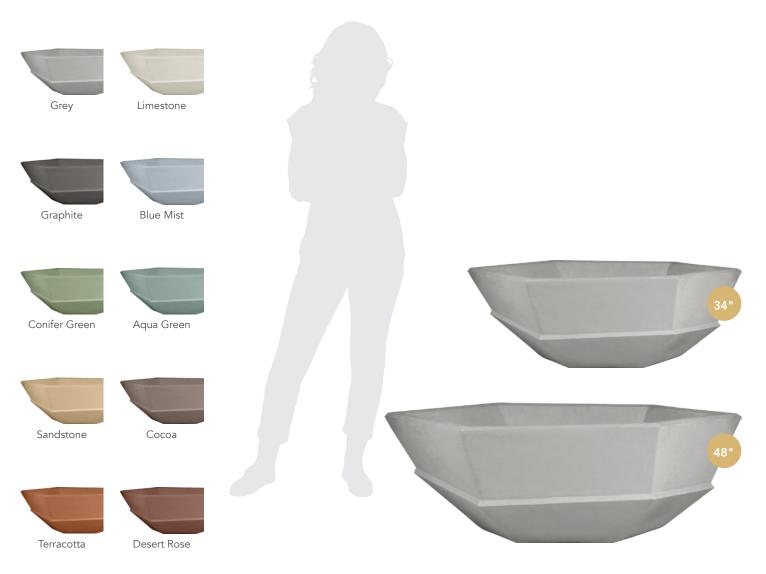

## PRISMA BOWL PLANTER

| Cat#      | OD/W | Top ID | Ht.   | Base | Wt.     |
|-----------|------|--------|-------|------|---------|
| JCS-86654 | 34"  | 30"    | 12"   | 16"  | 192 lbs |
| JCS-86653 | 48"  | 44"    | 16.5" | 24"  | 426 lbs |

## FINISHES

Choose your finish. The Smooth finish has been patched, blended, and sanded (additional charge). The Natural finish celebrates the art of imperfection with minor, natural pitting.

- Contemporary and traditional styles
- 6,000 PSI average mix design
- 10 colors, including grey and integrals
- 2 finishes and 2 sealer options
- Made in the U.S.A.