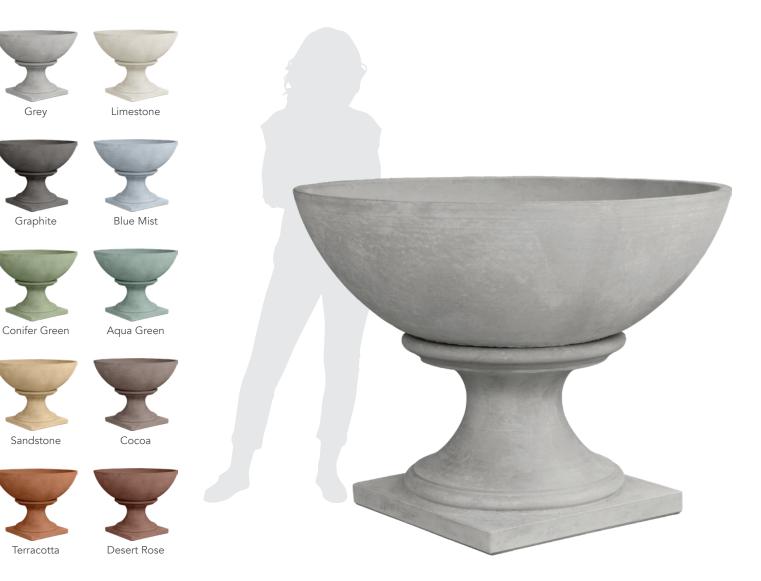

## 60" MODERN BOWL W/ CHARTRES PEDESTAL

| Cat#        | OD/W | Top ID | Ht. | Base | Wt.       |
|-------------|------|--------|-----|------|-----------|
| JCS-86725SB | 60"  | 56.5"  | 46" | 34"  | 1,531 lbs |

## FINISHES

Smooth Finish

Natural Finish

Choose your finish. The Smooth finish has been patched, blended, and sanded (additional charge). The Natural finish celebrates the art of imperfection with minor, natural pitting.

- Contemporary and traditional styles
- 6,000 PSI average mix design
- 10 colors, including grey and integrals
- 2 finishes and 2 sealer options
- Made in the U.S.A.