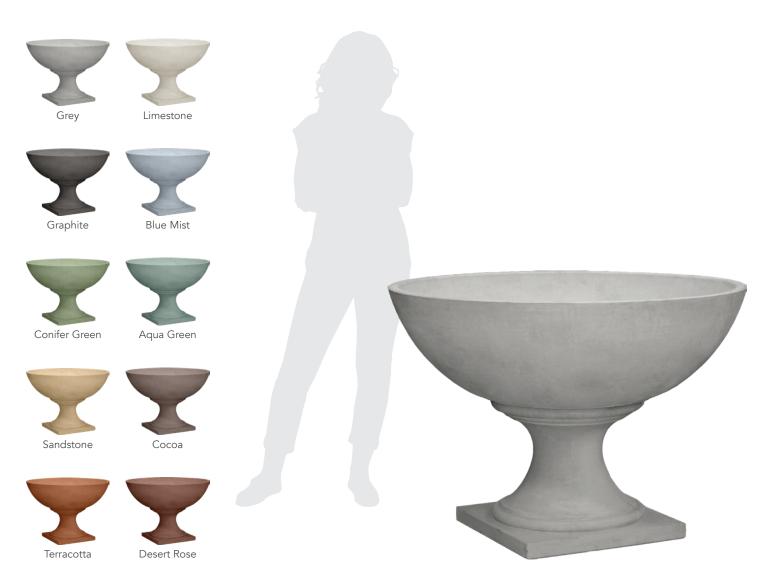

## 48" MODERN BOWL W/ CHARTRES PEDESTAL

| Cat#        | OD/W | Top ID | Ht.   | Base | Wt.     |
|-------------|------|--------|-------|------|---------|
| JCS-86724SB | 48"  | 45"    | 34.5" | 24"  | 664 lbs |

- Contemporary and traditional styles
- 6,000 PSI average mix design
- 10 colors, including grey and integrals
- 2 finishes and 2 sealer options
- Made in the U.S.A.