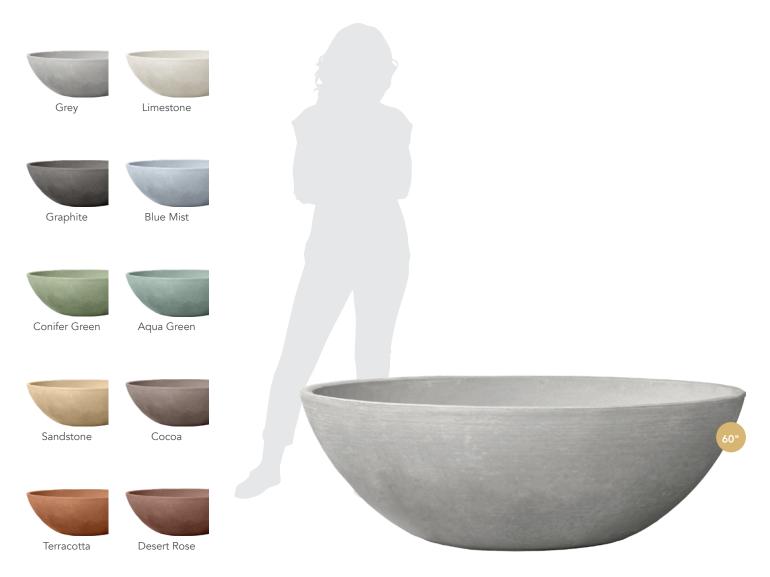

## 60" MODERN BOWL PLANTER

| Cat#      | OD/W | Top ID | Ht. | Base | Wt.     |
|-----------|------|--------|-----|------|---------|
| JCS-86709 | 60"  | 56.5"  | 20" | 29"  | 720 lbs |

- Contemporary and traditional styles
- 6,000 PSI average mix design
- 10 colors, including grey and integrals
- 2 finishes and 2 sealer options
- Made in the U.S.A.

www.jacksoncaststone.com

2146 Empire Central, Dallas, TX 75235 | Toll-Free: (877) 533-7687