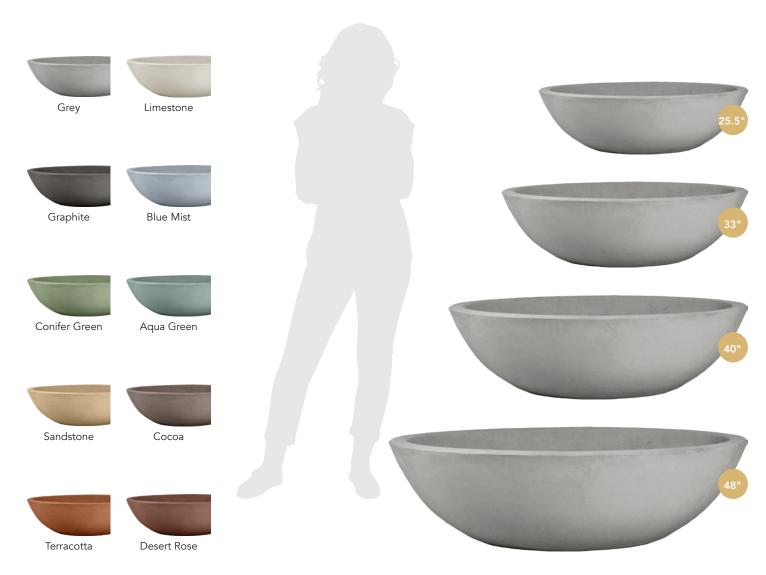

## **BUILT STEADFAST**

## MODERN BOWL PLANTER

| Cat#      | OD/W  | Top ID | Ht.   | Base | Wt.     |
|-----------|-------|--------|-------|------|---------|
| JCS-86577 | 25.5" | 21"    | 7.5"  | 13"  | 83 lbs  |
| JCS-86578 | 33"   | 29"    | 9.5"  | 17"  | 156 lbs |
| JCS-86579 | 40"   | 36"    | 11.5" | 21"  | 246 lbs |
| JCS-86602 | 48"   | 45"    | 15.5" | 23"  | 365 lbs |