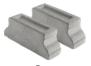

## MASTELLO PEDESTAL

| Cat#      | OD/W         | Ht. | Base         | Wt.    |
|-----------|--------------|-----|--------------|--------|
| JCS-86324 | 11.5" x 4.5" | 6"  | 11.5" x 4.5" | 25 lbs |

Grey