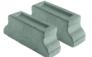

## MASTELLO PEDESTAL

| Cat#      | OD/W         | Ht. | Base         | Wt.    |
|-----------|--------------|-----|--------------|--------|
| JCS-86324 | 11.5" x 4.5" | 6"  | 11.5" x 4.5" | 25 lbs |

Grey