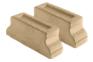

## MASTELLO PEDESTAL

| Cat#      | OD/W         | Ht. | Base         | Wt.    |
|-----------|--------------|-----|--------------|--------|
| JCS-86324 | 11.5" x 4.5" | 6"  | 11.5" x 4.5" | 25 lbs |

Grey