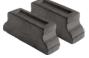

## MASTELLO PEDESTAL

| Cat#      | OD/W         | Ht. | Base         | Wt.    |
|-----------|--------------|-----|--------------|--------|
| JCS-86324 | 11.5" x 4.5" | 6"  | 11.5" x 4.5" | 25 lbs |

Grey