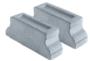

## MASTELLO PEDESTAL

| Cat#      | OD/W         | Ht. | Base         | Wt.    |
|-----------|--------------|-----|--------------|--------|
| JCS-86324 | 11.5" x 4.5" | 6"  | 11.5" x 4.5" | 25 lbs |

Grey