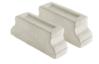

## MASTELLO PEDESTAL

| Cat#      | OD/W         | Ht. | Base         | Wt.    |
|-----------|--------------|-----|--------------|--------|
| JCS-86324 | 11.5" x 4.5" | 6"  | 11.5" x 4.5" | 25 lbs |

Grey

## **FINISHES**

Smooth Finish

Natural Finish

Choose your finish. The Smooth finish has been patched, blended, and sanded (additional charge). The Natural finish celebrates the art of imperfection with minor, natural pitting.