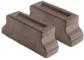

## MASTELLO PEDESTAL

| Cat#      | OD/W         | Ht. | Base         | Wt.    |
|-----------|--------------|-----|--------------|--------|
| JCS-86324 | 11.5" x 4.5" | 6"  | 11.5" x 4.5" | 25 lbs |

Grey