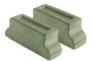

## MASTELLO PEDESTAL

| Cat#      | OD/W         | Ht. | Base         | Wt.    |
|-----------|--------------|-----|--------------|--------|
| JCS-86324 | 11.5" x 4.5" | 6"  | 11.5" x 4.5" | 25 lbs |

Grey