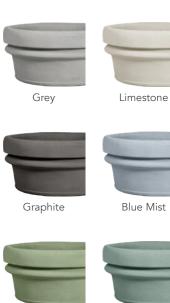

Conifer Green Aqua Green

Sandstone

Terracotta Desert Rose

- Contemporary and traditional styles
- 6,000 PSI average mix design
- 10 colors, including grey and integrals
- 2 finishes and 2 sealer options
- Made in the U.S.A.