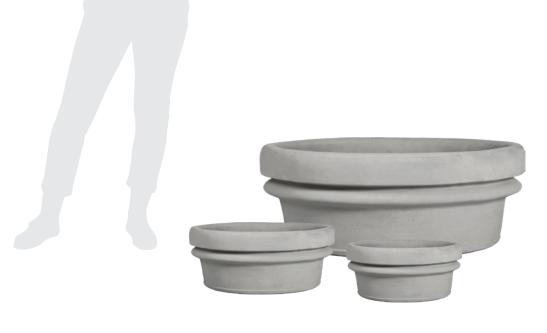

## LOW ROLL RIM BOWL

| Cat#      | OD/W | Top ID | Ht. | Base  | Wt.     |
|-----------|------|--------|-----|-------|---------|
| JCS-86589 | 16"  | 12.5"  | 8"  | 12.5" | 44 lbs  |
| JCS-86590 | 20"  | 16"    | 9"  | 16"   | 69 lbs  |
| JCS-86582 | 36"  | 32"    | 15" | 27"   | 280 lbs |