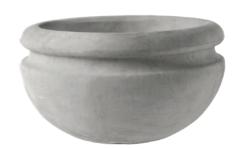

## LOW RIM BOWL PLANTER

| Cat#      | OD/W | Top ID | Ht. | Base | Wt.     |
|-----------|------|--------|-----|------|---------|
| JCS-86152 | 25"  | 18.5"  | 14" | 14"  | 187 lbs |

Blue Mist

Limestone

Aqua Green