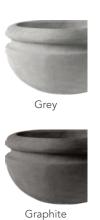

## LOW RIM BOWL PLANTER

| Cat#      | OD/W | Top ID | Ht. | Base | Wt.     |
|-----------|------|--------|-----|------|---------|
| JCS-86152 | 25"  | 18.5"  | 14" | 14"  | 187 lbs |

Blue Mist

Limestone

Aqua Green