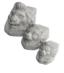

## LION POT FEET

| Cat#      | OD/W      | Ht.  | Wt.    |
|-----------|-----------|------|--------|
| JCS-86069 | 5.5" x 3" | 3.5" | 2 lbs  |
| JCS-86067 | 7" x 4.5" | 5"   | 5 lbs  |
| JCS-86066 | 9" x 5.5" | 7"   | 13 lbs |

Grey

Limestone

Graphite

Blue Mist

Conifer Green

Aqua Green

Sandstone

Cocoa