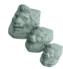

## LION POT FEET

| Cat#      | OD/W      | Ht.  | Wt.    |
|-----------|-----------|------|--------|
| JCS-86069 | 5.5" x 3" | 3.5" | 2 lbs  |
| JCS-86067 | 7" x 4.5" | 5"   | 5 lbs  |
| JCS-86066 | 9" x 5.5" | 7"   | 13 lbs |

Grey

Limestone

Graphite

Blue Mist

Conifer Green

Aqua Green

Sandstone

Cocoa