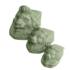

## LION POT FEET

| Cat#      | OD/W      | Ht.  | Wt.    |
|-----------|-----------|------|--------|
| JCS-86069 | 5.5" x 3" | 3.5" | 2 lbs  |
| JCS-86067 | 7" x 4.5" | 5"   | 5 lbs  |
| JCS-86066 | 9" x 5.5" | 7"   | 13 lbs |

Grey

Limestone

Graphite

Blue Mist

Conifer Green

Aqua Green

Sandstone

Cocoa