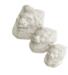

## LION POT FEET

| Cat#      | OD/W      | Ht.  | Wt.    |
|-----------|-----------|------|--------|
| JCS-86069 | 5.5" x 3" | 3.5" | 2 lbs  |
| JCS-86067 | 7" x 4.5" | 5"   | 5 lbs  |
| JCS-86066 | 9" x 5.5" | 7"   | 13 lbs |

Grey

Limestone

Graphite

Blue Mist

Conifer Green

Aqua Green

Sandstone

Cocoa