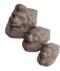

## LION POT FEET

| Cat#      | OD/W      | Ht.  | Wt.    |
|-----------|-----------|------|--------|
| JCS-86069 | 5.5" x 3" | 3.5" | 2 lbs  |
| JCS-86067 | 7" x 4.5" | 5"   | 5 lbs  |
| JCS-86066 | 9" x 5.5" | 7"   | 13 lbs |

Grey

Limestone

Graphite

Blue Mist

Conifer Green

Aqua Green

Sandstone

Cocoa