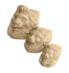

## LION POT FEET

| Cat#      | OD/W      | Ht.  | Wt.    |
|-----------|-----------|------|--------|
| JCS-86069 | 5.5" x 3" | 3.5" | 2 lbs  |
| JCS-86067 | 7" x 4.5" | 5"   | 5 lbs  |
| JCS-86066 | 9" x 5.5" | 7"   | 13 lbs |

Grey

Limestone

Graphite

Blue Mist

Conifer Green

Aqua Green

Sandstone

Cocoa