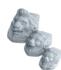

## LION POT FEET

| Cat#      | OD/W      | Ht.  | Wt.    |
|-----------|-----------|------|--------|
| JCS-86069 | 5.5" x 3" | 3.5" | 2 lbs  |
| JCS-86067 | 7" x 4.5" | 5"   | 5 lbs  |
| JCS-86066 | 9" x 5.5" | 7"   | 13 lbs |

Grey

Limestone

Graphite

Blue Mist

Conifer Green

Aqua Green

Sandstone

Cocoa