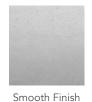

## **FINISHES**

Natural Finish

Choose your finish. The Smooth finish has been patched, blended, and sanded (additional charge). The Natural finish celebrates the art of imperfection with minor, natural pitting.