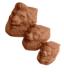

## LION POT FEET

| Cat#      | OD/W      | Ht.  | Wt.    |
|-----------|-----------|------|--------|
| JCS-86069 | 5.5" x 3" | 3.5" | 2 lbs  |
| JCS-86067 | 7" x 4.5" | 5"   | 5 lbs  |
| JCS-86066 | 9" x 5.5" | 7"   | 13 lbs |