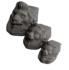

## LION POT FEET

| Cat#      | OD/W      | Ht.  | Wt.    |
|-----------|-----------|------|--------|
| JCS-86069 | 5.5" x 3" | 3.5" | 2 lbs  |
| JCS-86067 | 7" x 4.5" | 5"   | 5 lbs  |
| JCS-86066 | 9" x 5.5" | 7"   | 13 lbs |

Grey

Limestone

Graphite

Blue Mist

Conifer Green

Aqua Green

Sandstone

Cocoa