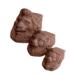

## LION POT FEET

| Cat#      | OD/W      | Ht.  | Wt.    |
|-----------|-----------|------|--------|
| JCS-86069 | 5.5" x 3" | 3.5" | 2 lbs  |
| JCS-86067 | 7" x 4.5" | 5"   | 5 lbs  |
| JCS-86066 | 9" x 5.5" | 7"   | 13 lbs |