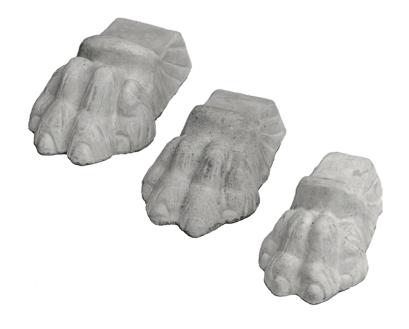

## LION CLAW POT FEET

| Cat#      | OD/W        | Ht.   | Wt.       |
|-----------|-------------|-------|-----------|
| JCS-86089 | 5" x 2.5"   | 2"    | 1 lb      |
| JCS-86090 | 5.5" x 3.5" | 2.25" | 1 lb 5 oz |
| JCS-86091 | 6.5" x 4"   | 2.5"  | 2 lbs     |