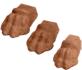

## LION CLAW POT FEET

| Cat#      | OD/W        | Ht.   | Wt.       |
|-----------|-------------|-------|-----------|
| JCS-86089 | 5" x 2.5"   | 2"    | 1 lb      |
| JCS-86090 | 5.5" x 3.5" | 2.25" | 1 lb 5 oz |
| JCS-86091 | 6.5" x 4"   | 2.5"  | 2 lbs     |