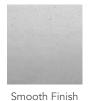

Blue Mist

Conifer Green

Aqua Green

Terracotta

Desert Rose

**FINISHES** 

Choose your finish. The Smooth finish has been patched, blended, and sanded (additional charge). The Natural finish celebrates the art of imperfection with minor, natural pitting.