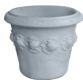

## LIMONI PLANTER

| Cat#      | OD/W  | Top ID | Ht.   | Base | Wt.     |
|-----------|-------|--------|-------|------|---------|
| JCS-86281 | 18.5" | 14"    | 15"   | 12"  | 72 lbs  |
| JCS-86282 | 23"   | 19"    | 20.5" | 16"  | 153 lbs |
| JCS-86283 | 31"   | 24"    | 27"   | 20"  | 279 lbs |