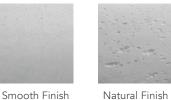

Conifer Green

Aqua Green

Sandstone

Terracotta

Desert Rose

**FINISHES** 

has been patched, blended, and sanded (additional charge). The Natural finish celebrates the art of imperfection with minor, natural pitting.

Choose your finish. The Smooth finish

- 10 colors, including grey and integrals
- 2 finishes and 2 sealer options