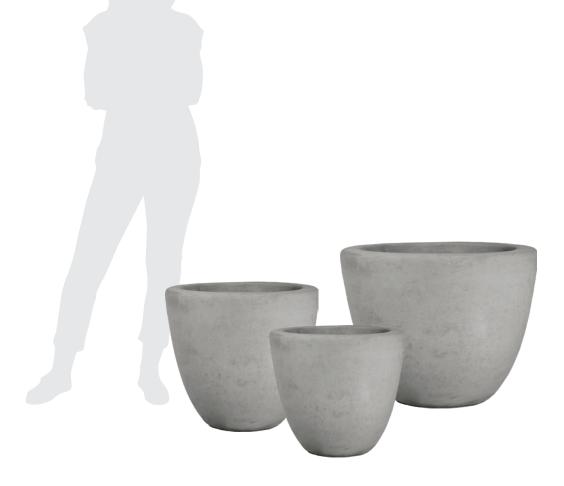

## **JUG PLANTER**

| Cat#      | OD/W  | Top ID | Ht.   | Base | Wt.     |
|-----------|-------|--------|-------|------|---------|
| JCS-86400 | 17.5" | 13"    | 16.5" | 9.5" | 116 lbs |
| JCS-86401 | 22"   | 17"    | 19"   | 12"  | 206 lbs |
| JCS-86402 | 26"   | 22"    | 20.5" | 13"  | 211 lbs |