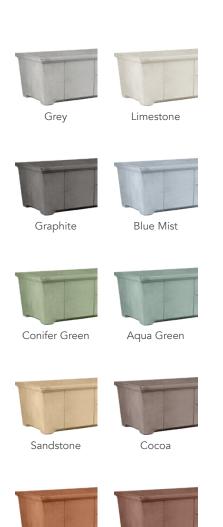

## **FINISHES**

Terracotta

Smooth Finish Natural Finish

Desert Rose

Choose your finish. The Smooth finish has been patched, blended, and sanded (additional charge). The Natural finish celebrates the art of imperfection with minor, natural pitting.

- Contemporary and traditional styles
- 6,000 PSI average mix design
- 10 colors, including grey and integrals
- 2 finishes and 2 sealer options
- Made in the U.S.A.