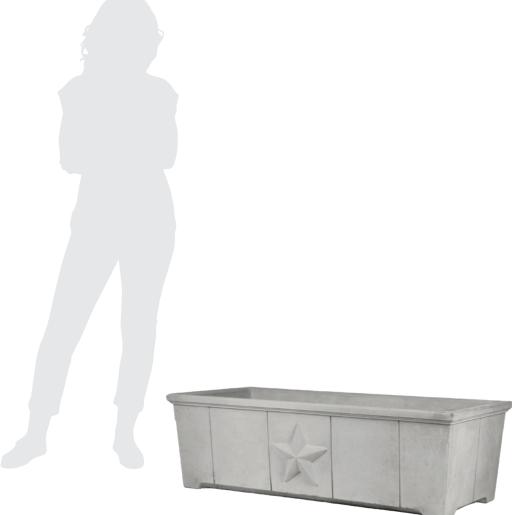

## **HAMPDEN RECTANGULAR PLANTER**

| Cat#      | OD/W      | Top ID    | Ht. | Base      | Wt.     |
|-----------|-----------|-----------|-----|-----------|---------|
| JCS-86701 | 49" x 21" | 45" x 17" | 15" | 45" x 17" | 329 lbs |