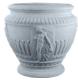

## **GARMENT VASE**

| Cat#      | OD/W | Top ID | Ht. | Base | Wt.     |
|-----------|------|--------|-----|------|---------|
| JCS-86172 | 26"  | 20.5"  | 27" | 21"  | 289 lbs |

Limestone

Graphite

Blue Mist