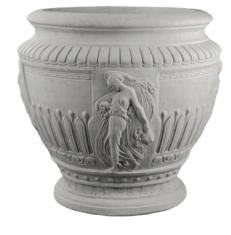

## **GARMENT VASE**

| Cat#      | OD/W | Top ID | Ht. | Base | Wt.     |
|-----------|------|--------|-----|------|---------|
| JCS-86172 | 26"  | 20.5"  | 27" | 21"  | 289 lbs |

Limestone

Graphite

Blue Mist