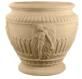

## **GARMENT VASE**

| Cat#      | OD/W | Top ID | Ht. | Base | Wt.     |
|-----------|------|--------|-----|------|---------|
| JCS-86172 | 26"  | 20.5"  | 27" | 21"  | 289 lbs |

Limestone

Graphite

Blue Mist