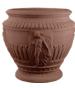

## **GARMENT VASE**

| Cat#      | OD/W | Top ID | Ht. | Base | Wt.     |
|-----------|------|--------|-----|------|---------|
| JCS-86172 | 26"  | 20.5"  | 27" | 21"  | 289 lbs |

Limestone

Graphite

Blue Mist