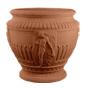

## **GARMENT VASE**

| Cat#      | OD/W | Top ID | Ht. | Base | Wt.     |
|-----------|------|--------|-----|------|---------|
| JCS-86172 | 26"  | 20.5"  | 27" | 21"  | 289 lbs |

Limestone

Graphite

Blue Mist