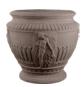

## **GARMENT VASE**

| Cat#      | OD/W | Top ID | Ht. | Base | Wt.     |
|-----------|------|--------|-----|------|---------|
| JCS-86172 | 26"  | 20.5"  | 27" | 21"  | 289 lbs |

Limestone

Graphite

Blue Mist