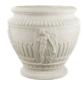

## **GARMENT VASE**

| Cat#      | OD/W | Top ID | Ht. | Base | Wt.     |
|-----------|------|--------|-----|------|---------|
| JCS-86172 | 26"  | 20.5"  | 27" | 21"  | 289 lbs |

Limestone

Graphite

Blue Mist