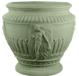

## **GARMENT VASE**

| Cat#      | OD/W | Top ID | Ht. | Base | Wt.     |
|-----------|------|--------|-----|------|---------|
| JCS-86172 | 26"  | 20.5"  | 27" | 21"  | 289 lbs |

Limestone

Graphite

Blue Mist