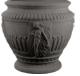

## **GARMENT VASE**

| Cat#      | OD/W | Top ID | Ht. | Base | Wt.     |
|-----------|------|--------|-----|------|---------|
| JCS-86172 | 26"  | 20.5"  | 27" | 21"  | 289 lbs |

Limestone

Graphite

Blue Mist