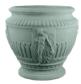

## **GARMENT VASE**

| Cat#      | OD/W | Top ID | Ht. | Base | Wt.     |
|-----------|------|--------|-----|------|---------|
| JCS-86172 | 26"  | 20.5"  | 27" | 21"  | 289 lbs |

Limestone

Graphite

Blue Mist