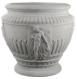

## **GARMENT VASE**

| Cat#      | OD/W | Top ID | Ht. | Base | Wt.     |
|-----------|------|--------|-----|------|---------|
| JCS-86172 | 26"  | 20.5"  | 27" | 21"  | 289 lbs |

Limestone

Graphite

Blue Mist