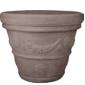

## **GARLAND ROLL RIM**

| Cat#      | OD/W  | Top ID | Ht.   | Base  | Wt.     |
|-----------|-------|--------|-------|-------|---------|
| JCS-86214 | 23.5" | 19"    | 20"   | 15"   | 149 lbs |
| JCS-86216 | 35"   | 29"    | 28.5" | 18"   | 354 lbs |
| JCS-86217 | 39"   | 33"    | 33"   | 22.5" | 519 lbs |