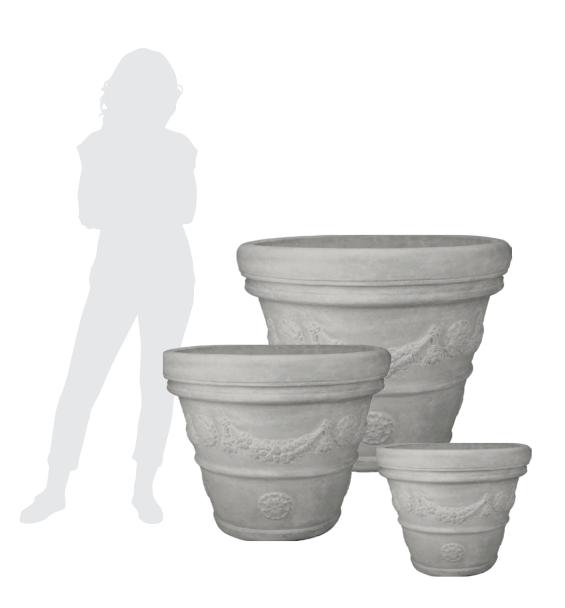

## **GARLAND ROLL RIM**

| Cat#      | OD/W  | Top ID | Ht.   | Base  | Wt.     |
|-----------|-------|--------|-------|-------|---------|
| JCS-86214 | 23.5" | 19"    | 20"   | 15"   | 149 lbs |
| JCS-86216 | 35"   | 29"    | 28.5" | 18"   | 354 lbs |
| JCS-86217 | 39"   | 33"    | 33"   | 22.5" | 519 lbs |