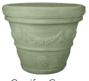

## **GARLAND ROLL RIM**

| Cat#      | OD/W  | Top ID | Ht.   | Base  | Wt.     |
|-----------|-------|--------|-------|-------|---------|
| JCS-86214 | 23.5" | 19"    | 20"   | 15"   | 149 lbs |
| JCS-86216 | 35"   | 29"    | 28.5" | 18"   | 354 lbs |
| JCS-86217 | 39"   | 33"    | 33"   | 22.5" | 519 lbs |