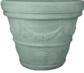

## **GARLAND ROLL RIM**

| Cat#      | OD/W  | Top ID | Ht.   | Base  | Wt.     |
|-----------|-------|--------|-------|-------|---------|
| JCS-86214 | 23.5" | 19"    | 20"   | 15"   | 149 lbs |
| JCS-86216 | 35"   | 29"    | 28.5" | 18"   | 354 lbs |
| JCS-86217 | 39"   | 33"    | 33"   | 22.5" | 519 lbs |