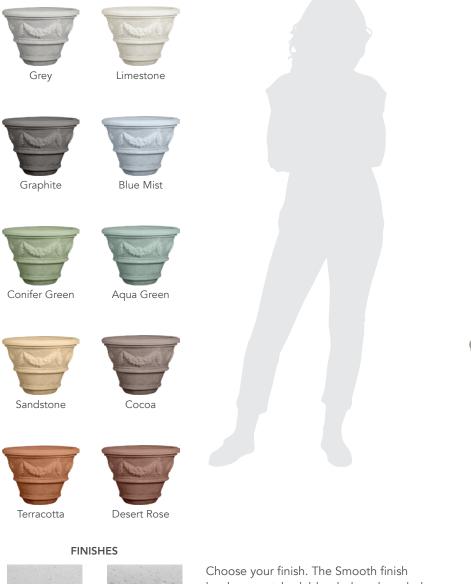

## FESTONATA PLANTER

| Cat#      | OD/W | Top ID | Ht.   | Base | Wt.     |
|-----------|------|--------|-------|------|---------|
| JCS-86133 | 34"  | 28"    | 24.5" | 15"  | 219 lbs |

- Contemporary and traditional styles
- 6,000 PSI average mix design
- 10 colors, including grey and integrals
- 2 finishes and 2 sealer options
- Made in the U.S.A.