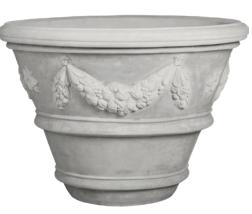

## FESTONATA PLANTER

| Cat#      | OD/W | Top ID | Ht.   | Base | Wt.     |
|-----------|------|--------|-------|------|---------|
| JCS-86133 | 34"  | 28"    | 24.5" | 15"  | 219 lbs |

- Contemporary and traditional styles
- 6,000 PSI average mix design
- 10 colors, including grey and integrals
- 2 finishes and 2 sealer options
- Made in the U.S.A.