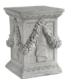

## FESTIVE PEDESTAL

| Cat#      | Top ID | Ht. | Base | Wt.     |
|-----------|--------|-----|------|---------|
| JCS-86188 | 14.5"  | 20" | 14"  | 252 lbs |

Grey

M

Blue Mist

Graphite

Conifer Green

M