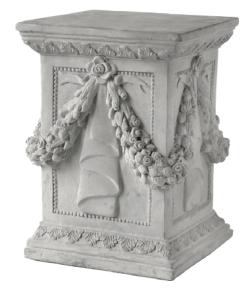

## FESTIVE PEDESTAL

| Cat#      | Top ID | Ht. | Base | Wt.     |
|-----------|--------|-----|------|---------|
| JCS-86188 | 14.5"  | 20" | 14"  | 252 lbs |

Grey

M

Blue Mist

Graphite

Conifer Green

M