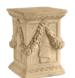

## FESTIVE PEDESTAL

| Cat#      | Top ID | Ht. | Base | Wt.     |
|-----------|--------|-----|------|---------|
| JCS-86188 | 14.5"  | 20" | 14"  | 252 lbs |

Grey

M

Blue Mist

Graphite

Conifer Green

M