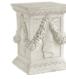

## FESTIVE PEDESTAL

| Cat#      | Top ID | Ht. | Base | Wt.     |
|-----------|--------|-----|------|---------|
| JCS-86188 | 14.5"  | 20" | 14"  | 252 lbs |

Grey

M

Blue Mist

Graphite

Conifer Green

M