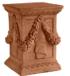

## FESTIVE PEDESTAL

| Cat#      | Top ID | Ht. | Base | Wt.     |
|-----------|--------|-----|------|---------|
| JCS-86188 | 14.5"  | 20" | 14"  | 252 lbs |

Grey

M

Blue Mist

Graphite

Conifer Green

M