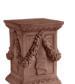

## FESTIVE PEDESTAL

| Cat#      | Top ID | Ht. | Base | Wt.     |
|-----------|--------|-----|------|---------|
| JCS-86188 | 14.5"  | 20" | 14"  | 252 lbs |

Grey

M

Blue Mist

Graphite

Conifer Green

M