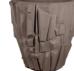

## FERNAND VASO PLANTER

| Cat#      | OD/W | Top ID | Ht. | Base | Wt.     |
|-----------|------|--------|-----|------|---------|
| JCS-86737 | 33"  | 25"    | 33" | 18"  | 581 lbs |

Blue Mist

Conifer Green

Sandstone

Terracotta

Cocoa

Desert Rose