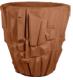

## FERNAND VASO PLANTER

| Cat#      | OD/W | Top ID | Ht. | Base | Wt.     |
|-----------|------|--------|-----|------|---------|
| JCS-86737 | 33"  | 25"    | 33" | 18"  | 581 lbs |

Blue Mist

Conifer Green

Sandstone

Terracotta

Cocoa

Desert Rose