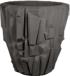

**BUILT STEADFAST** 

## FERNAND VASO PLANTER

| Cat#      | OD/W | Top ID | Ht. | Base | Wt.     |
|-----------|------|--------|-----|------|---------|
| JCS-86737 | 33"  | 25"    | 33" | 18"  | 581 lbs |













Blue Mist



Conifer Green







Sandstone



Terracotta



Cocoa

Desert Rose

## FINISHES





Natural Finish

Choose your finish. The Smooth finish has been patched, blended, and sanded (additional charge). The Natural finish celebrates the art of imperfection with minor, natural pitting.



- Contemporary and traditional styles
- 6,000 PSI average mix design
- 10 colors, including grey and integrals
- 2 finishes and 2 sealer options
- Made in the U.S.A.