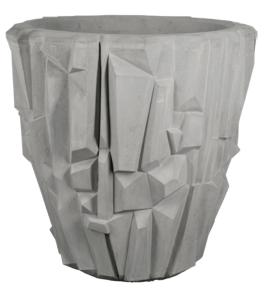

## FERNAND VASO PLANTER

| Cat#      | OD/W | Top ID | Ht. | Base | Wt.     |
|-----------|------|--------|-----|------|---------|
| JCS-86737 | 33"  | 25"    | 33" | 18"  | 581 lbs |

Blue Mist

Conifer Green