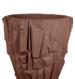

## FERNAND VASO PLANTER

| Cat#      | OD/W | Top ID | Ht. | Base | Wt.     |
|-----------|------|--------|-----|------|---------|
| JCS-86737 | 33"  | 25"    | 33" | 18"  | 581 lbs |

Blue Mist

Conifer Green

Sandstone

Terracotta

Cocoa

Desert Rose