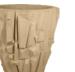

## FERNAND VASO PLANTER

| Cat#      | OD/W | Top ID | Ht. | Base | Wt.     |
|-----------|------|--------|-----|------|---------|
| JCS-86737 | 33"  | 25"    | 33" | 18"  | 581 lbs |

Blue Mist

Conifer Green

Sandstone

Terracotta

Cocoa

Desert Rose