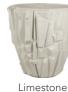

**BUILT STEADFAST** 

## FERNAND VASO PLANTER

| Cat#      | OD/W | Top ID | Ht. | Base | Wt.     |
|-----------|------|--------|-----|------|---------|
| JCS-86737 | 33"  | 25"    | 33" | 18"  | 581 lbs |













Blue Mist



Conifer Green







Sandstone



Terracotta



Cocoa

Desert Rose

## FINISHES





Natural Finish

Choose your finish. The Smooth finish has been patched, blended, and sanded (additional charge). The Natural finish celebrates the art of imperfection with minor, natural pitting.



- Contemporary and traditional styles
- 6,000 PSI average mix design
- 10 colors, including grey and integrals
- 2 finishes and 2 sealer options
- Made in the U.S.A.