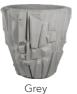

**BUILT STEADFAST** 

## FERNAND VASO PLANTER

| Cat#      | OD/W | Top ID | Ht. | Base | Wt.     |
|-----------|------|--------|-----|------|---------|
| JCS-86737 | 33"  | 25"    | 33" | 18"  | 581 lbs |













Blue Mist



Conifer Green







Sandstone



Terracotta



Cocoa

Desert Rose

## FINISHES





Natural Finish

Choose your finish. The Smooth finish has been patched, blended, and sanded (additional charge). The Natural finish celebrates the art of imperfection with minor, natural pitting.



- Contemporary and traditional styles
- 6,000 PSI average mix design
- 10 colors, including grey and integrals
- 2 finishes and 2 sealer options
- Made in the U.S.A.