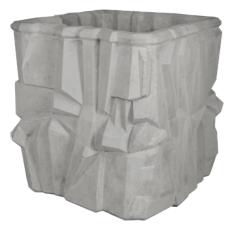

## FERNAND SQUARE PLANTER

| Cat#      | OD/W | Top ID | Ht. | Base | Wt.     |
|-----------|------|--------|-----|------|---------|
| JCS-86736 | 25"  | 18"    | 25" | 22"  | 540 lbs |

Grey

Blue Mist

Graphite

## FINISHES

Choose your finish. The Smooth finish has been patched, blended, and sanded (additional charge). The Natural finish celebrates the art of imperfection with minor, natural pitting.

- Contemporary and traditional styles
- 6,000 PSI average mix design
- 10 colors, including grey and integrals
- 2 finishes and 2 sealer options
- Made in the U.S.A.