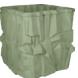

## FERNAND SQUARE PLANTER

| Cat#      | OD/W | Top ID | Ht. | Base | Wt.     |
|-----------|------|--------|-----|------|---------|
| JCS-86736 | 25"  | 18"    | 25" | 22"  | 540 lbs |

Grey

Blue Mist

Graphite

Conifer Green

Aqua Green

Sandstone

Terracotta

Cocoa

Desert Rose