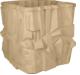

## FERNAND SQUARE PLANTER

| Cat#      | OD/W | Top ID | Ht. | Base | Wt.     |
|-----------|------|--------|-----|------|---------|
| JCS-86736 | 25"  | 18"    | 25" | 22"  | 540 lbs |

Grey

Blue Mist

Graphite

Conifer Green

Aqua Green

Sandstone

Terracotta

Cocoa

Desert Rose