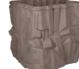

## FERNAND SQUARE PLANTER

| Cat#      | OD/W | Top ID | Ht. | Base | Wt.     |
|-----------|------|--------|-----|------|---------|
| JCS-86736 | 25"  | 18"    | 25" | 22"  | 540 lbs |

Grey

Blue Mist

Graphite

Conifer Green

Aqua Green

Sandstone

Terracotta

Cocoa

Desert Rose