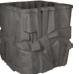

## FERNAND SQUARE PLANTER

| Cat#      | OD/W | Top ID | Ht. | Base | Wt.     |
|-----------|------|--------|-----|------|---------|
| JCS-86736 | 25"  | 18"    | 25" | 22"  | 540 lbs |

Grey

Blue Mist

Graphite