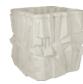

## FERNAND SQUARE PLANTER

| Cat#      | OD/W | Top ID | Ht. | Base | Wt.     |
|-----------|------|--------|-----|------|---------|
| JCS-86736 | 25"  | 18"    | 25" | 22"  | 540 lbs |

Grey

Blue Mist

Graphite