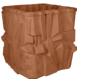

## FERNAND SQUARE PLANTER

| Cat#      | OD/W | Top ID | Ht. | Base | Wt.     |
|-----------|------|--------|-----|------|---------|
| JCS-86736 | 25"  | 18"    | 25" | 22"  | 540 lbs |

Grey

Blue Mist

Graphite

Conifer Green

Aqua Green

Sandstone

Terracotta

Cocoa

Desert Rose