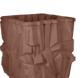

## FERNAND SQUARE PLANTER

| Cat#      | OD/W | Top ID | Ht. | Base | Wt.     |
|-----------|------|--------|-----|------|---------|
| JCS-86736 | 25"  | 18"    | 25" | 22"  | 540 lbs |

Grey

Blue Mist

Graphite