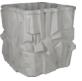

## FERNAND SQUARE PLANTER

| Cat#      | OD/W | Top ID | Ht. | Base | Wt.     |
|-----------|------|--------|-----|------|---------|
| JCS-86736 | 25"  | 18"    | 25" | 22"  | 540 lbs |

Grey

Blue Mist

Graphite