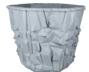

## FERNAND HEX PLANTER

| Cat#      | OD/W | Top ID | Ht. | Base | Wt.     |
|-----------|------|--------|-----|------|---------|
| JCS-86738 | 39"  | 34"    | 31" | 25"  | 722 lbs |

Grey

Limestone

Graphite