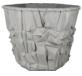

## FERNAND HEX PLANTER

| Cat#      | OD/W | Top ID | Ht. | Base | Wt.     |
|-----------|------|--------|-----|------|---------|
| JCS-86738 | 39"  | 34"    | 31" | 25"  | 722 lbs |

Grey

Limestone

Graphite