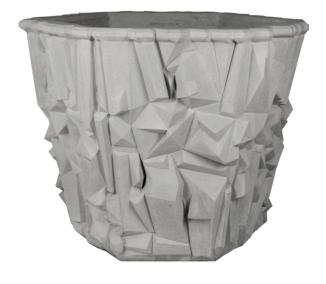

## FERNAND HEX PLANTER

| Cat#      | OD/W | Top ID | Ht. | Base | Wt.     |
|-----------|------|--------|-----|------|---------|
| JCS-86738 | 39"  | 34"    | 31" | 25"  | 722 lbs |

Grey

Limestone

Graphite