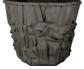

## FERNAND HEX PLANTER

| Cat#      | OD/W | Top ID | Ht. | Base | Wt.     |
|-----------|------|--------|-----|------|---------|
| JCS-86738 | 39"  | 34"    | 31" | 25"  | 722 lbs |

Grey

Limestone

Graphite