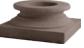

## **ESSEX PEDESTAL**

| Cat#      | Top Dia./W | Ht. | Base | Wt.    |
|-----------|------------|-----|------|--------|
| JCS-86463 | 16"        | 8"  | 18"  | 87 lbs |

Cicy

Limestone

Graphite

Blue Mist

Conifer Green