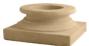

## **ESSEX PEDESTAL**

| Cat#      | Top Dia./W | Ht. | Base | Wt.    |
|-----------|------------|-----|------|--------|
| JCS-86463 | 16"        | 8"  | 18"  | 87 lbs |

Cicy

Limestone

Graphite

Blue Mist

Conifer Green