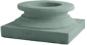

## **ESSEX PEDESTAL**

| Cat#      | Top Dia./W | Ht. | Base | Wt.    |
|-----------|------------|-----|------|--------|
| JCS-86463 | 16"        | 8"  | 18"  | 87 lbs |

Cicy

Limestone

Graphite

Blue Mist

Conifer Green