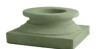

## **ESSEX PEDESTAL**

| Cat#      | Top Dia./W | Ht. | Base | Wt.    |
|-----------|------------|-----|------|--------|
| JCS-86463 | 16"        | 8"  | 18"  | 87 lbs |

Cicy

Limestone

Graphite

Blue Mist

Conifer Green