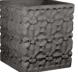

## EMERALD SQUARE

| Cat#      | OD/W | Top ID | Ht. | Base | Wt.     |
|-----------|------|--------|-----|------|---------|
| JCS-86712 | 23"  | 18"    | 25" | 23"  | 433 lbs |

Limestone

Grey

Graphite

Blue Mist