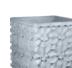

## EMERALD SQUARE

| Cat#      | OD/W | Top ID | Ht. | Base | Wt.     |
|-----------|------|--------|-----|------|---------|
| JCS-86712 | 23"  | 18"    | 25" | 23"  | 433 lbs |

Limestone

Grey

Graphite

Blue Mist