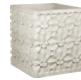

## EMERALD SQUARE

| Cat#      | OD/W | Top ID | Ht. | Base | Wt.     |
|-----------|------|--------|-----|------|---------|
| JCS-86712 | 23"  | 18"    | 25" | 23"  | 433 lbs |

Limestone

Grey

Graphite

Blue Mist