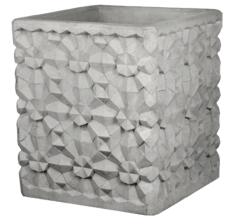

## EMERALD SQUARE

| Cat#      | OD/W | Top ID | Ht. | Base | Wt.     |
|-----------|------|--------|-----|------|---------|
| JCS-86712 | 23"  | 18"    | 25" | 23"  | 433 lbs |

Limestone

Grey

Graphite

Blue Mist