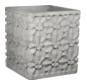

## EMERALD SQUARE

| Cat#      | OD/W | Top ID | Ht. | Base | Wt.     |
|-----------|------|--------|-----|------|---------|
| JCS-86712 | 23"  | 18"    | 25" | 23"  | 433 lbs |

Limestone

Grey

Graphite

Blue Mist