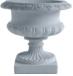

## **DERUTA URN**

| Cat#      | OD/W  | Top ID | Ht. | Base  | Wt.     |
|-----------|-------|--------|-----|-------|---------|
| JCS-86277 | 24.5" | 17"    | 24" | 14.5" | 229 lbs |

Limestone

Graphite

Blue Mist

Conifer Green

Aqua Green

Sandstone

Cocoa

Terracotta

Desert Rose

Choose your finish. The Smooth finish has been patched, blended, and sanded (additional charge). The Natural finish celebrates the art of imperfection with minor, natural pitting.