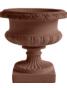

## **DERUTA URN**

| Cat#      | OD/W  | Top ID | Ht. | Base  | Wt.     |
|-----------|-------|--------|-----|-------|---------|
| JCS-86277 | 24.5" | 17"    | 24" | 14.5" | 229 lbs |

Limestone

Graphite

Blue Mist