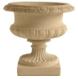

## **DERUTA URN**

| Cat#      | OD/W  | Top ID | Ht. | Base  | Wt.     |
|-----------|-------|--------|-----|-------|---------|
| JCS-86277 | 24.5" | 17"    | 24" | 14.5" | 229 lbs |

Limestone

Graphite

Blue Mist

Conifer Green

Aqua Green

Sandstone

Cocoa

Terracotta

Desert Rose

Choose your finish. The Smooth finish has been patched, blended, and sanded (additional charge). The Natural finish celebrates the art of imperfection with minor, natural pitting.