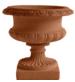

## **DERUTA URN**

| Cat#      | OD/W  | Top ID | Ht. | Base  | Wt.     |
|-----------|-------|--------|-----|-------|---------|
| JCS-86277 | 24.5" | 17"    | 24" | 14.5" | 229 lbs |

Limestone

Graphite

Blue Mist