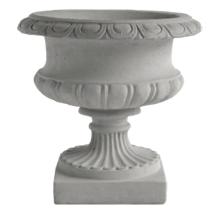

## **DERUTA URN**

| Cat#      | OD/W  | Top ID | Ht. | Base  | Wt.     |
|-----------|-------|--------|-----|-------|---------|
| JCS-86277 | 24.5" | 17"    | 24" | 14.5" | 229 lbs |

Limestone

Graphite

Blue Mist