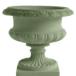

## **DERUTA URN**

| Cat#      | OD/W  | Top ID | Ht. | Base  | Wt.     |
|-----------|-------|--------|-----|-------|---------|
| JCS-86277 | 24.5" | 17"    | 24" | 14.5" | 229 lbs |

Limestone

Graphite

Blue Mist

Conifer Green

Aqua Green

Sandstone

Cocoa

Terracotta

Desert Rose

Choose your finish. The Smooth finish has been patched, blended, and sanded (additional charge). The Natural finish celebrates the art of imperfection with minor, natural pitting.