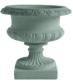

## **DERUTA URN**

| Cat#      | OD/W  | Top ID | Ht. | Base  | Wt.     |
|-----------|-------|--------|-----|-------|---------|
| JCS-86277 | 24.5" | 17"    | 24" | 14.5" | 229 lbs |

Limestone

Graphite

Blue Mist

Conifer Green

Aqua Green

Sandstone

Cocoa

Terracotta

Desert Rose

Choose your finish. The Smooth finish has been patched, blended, and sanded (additional charge). The Natural finish celebrates the art of imperfection with minor, natural pitting.