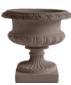

## **DERUTA URN**

| Cat#      | OD/W  | Top ID | Ht. | Base  | Wt.     |
|-----------|-------|--------|-----|-------|---------|
| JCS-86277 | 24.5" | 17"    | 24" | 14.5" | 229 lbs |

Limestone

Graphite

Blue Mist