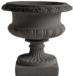

Conifer Green

Aqua Green

Sandstone

Cocoa

Terracotta

Desert Rose

Choose your finish. The Smooth finish has been patched, blended, and sanded (additional charge). The Natural finish celebrates the art of imperfection with minor, natural pitting.