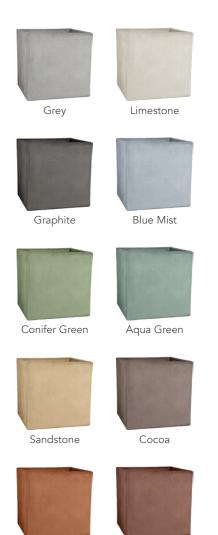

## **FINISHES**

Smooth Finish

Terracotta

Natural Finish

Desert Rose

Choose your finish. The Smooth finish has been patched, blended, and sanded (additional charge). The Natural finish celebrates the art of imperfection with minor, natural pitting.

- Contemporary and traditional styles
- 6,000 PSI average mix design
- 10 colors, including grey and integrals
- 2 finishes and 2 sealer options
- Made in the U.S.A.