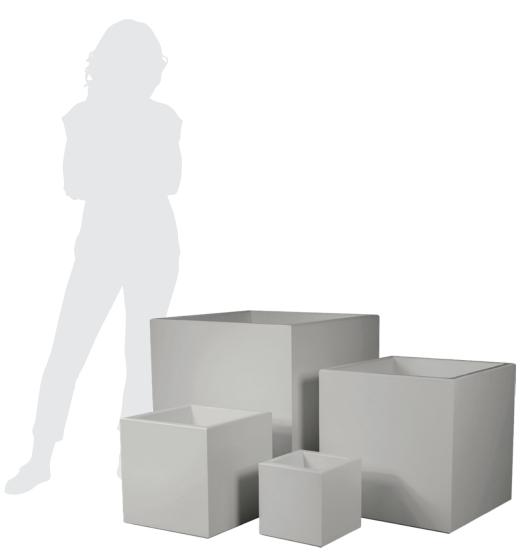

## **CUBE PLANTER**

| Cat#      | OD/W | Top ID | Ht. | Base | Wt.     |
|-----------|------|--------|-----|------|---------|
| JCS-86453 | 10"  | 7.5"   | 10" | 10"  | 52 lbs  |
| JCS-86454 | 15"  | 12.5"  | 15" | 15"  | 134 lbs |
| JCS-86455 | 21"  | 18"    | 21" | 21"  | 278 lbs |
| JCS-86456 | 27"  | 24"    | 27" | 27"  | 540 lbs |