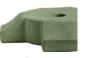

## **CROSS PEDESTAL**

| Cat#      | OD/W | Ht. | Base | Wt.    |
|-----------|------|-----|------|--------|
| JCS-86263 | 12"  | 5"  | 20"  | 57 lbs |

Grey

Limestone

Graphite

Blue Mist

Conifer Green

Aqua Green