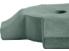

## **CROSS PEDESTAL**

| Cat#      | OD/W | Ht. | Base | Wt.    |
|-----------|------|-----|------|--------|
| JCS-86263 | 12"  | 5"  | 20"  | 57 lbs |

Grey

Limestone

Graphite

Blue Mist

Conifer Green

Aqua Green