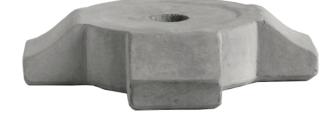

## **CROSS PEDESTAL**

| Cat#      | OD/W | Ht. | Base | Wt.    |
|-----------|------|-----|------|--------|
| JCS-86263 | 12"  | 5"  | 20"  | 57 lbs |

Grey

Limestone

Graphite

Blue Mist

Conifer Green

Aqua Green