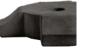

## **CROSS PEDESTAL**

| Cat#      | OD/W | Ht. | Base | Wt.    |
|-----------|------|-----|------|--------|
| JCS-86263 | 12"  | 5"  | 20"  | 57 lbs |

Grey

Limestone

Graphite

Blue Mist

Conifer Green

Aqua Green