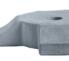

## **CROSS PEDESTAL**

| Cat#      | OD/W | Ht. | Base | Wt.    |
|-----------|------|-----|------|--------|
| JCS-86263 | 12"  | 5"  | 20"  | 57 lbs |

Grey

Limestone

Graphite

Blue Mist

Conifer Green

Aqua Green