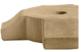

## **CROSS PEDESTAL**

| Cat#      | OD/W | Ht. | Base | Wt.    |
|-----------|------|-----|------|--------|
| JCS-86263 | 12"  | 5"  | 20"  | 57 lbs |

Grey

Limestone

Graphite

Blue Mist

Conifer Green

Aqua Green