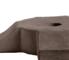

## **CROSS PEDESTAL**

| Cat#      | OD/W | Ht. | Base | Wt.    |
|-----------|------|-----|------|--------|
| JCS-86263 | 12"  | 5"  | 20"  | 57 lbs |

Grey

Limestone

Graphite

Blue Mist

Conifer Green

Aqua Green