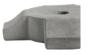

## **CROSS PEDESTAL**

| Cat#      | OD/W | Ht. | Base | Wt.    |
|-----------|------|-----|------|--------|
| JCS-86263 | 12"  | 5"  | 20"  | 57 lbs |

Grey

Limestone

Graphite

Blue Mist

Conifer Green

Aqua Green