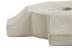

## **CROSS PEDESTAL**

| Cat#      | OD/W | Ht. | Base | Wt.    |
|-----------|------|-----|------|--------|
| JCS-86263 | 12"  | 5"  | 20"  | 57 lbs |

Grey

Limestone

Graphite

Blue Mist

Conifer Green

Aqua Green