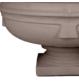

## CORDOBA BOWL PLANTER W/ ESSEX PEDESTAL

| Cat#        | OD/W | Top ID | Ht.   | Base | Wt.     |
|-------------|------|--------|-------|------|---------|
| JCS-86729SB | 42"  | 34.5"  | 21.5" | 18"  | 526 lbs |

Grey Limestone

Graphite

Blue Mist

Conifer Green

Aqua Green

Sandstone

Cocoa

Terracotta