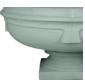

## CORDOBA BOWL PLANTER W/ ESSEX PEDESTAL

| Cat#        | OD/W | Top ID | Ht.   | Base | Wt.     |
|-------------|------|--------|-------|------|---------|
| JCS-86729SB | 42"  | 34.5"  | 21.5" | 18"  | 526 lbs |

Grey Limestone

Graphite

Blue Mist

Conifer Green

Aqua Green

Sandstone

Cocoa

Terracotta