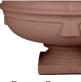

## CORDOBA BOWL PLANTER W/ ESSEX PEDESTAL

| Cat#        | OD/W | Top ID | Ht.   | Base | Wt.     |
|-------------|------|--------|-------|------|---------|
| JCS-86729SB | 42"  | 34.5"  | 21.5" | 18"  | 526 lbs |