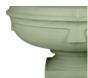

## CORDOBA BOWL PLANTER W/ ESSEX PEDESTAL

| Cat#        | OD/W | Top ID | Ht.   | Base | Wt.     |
|-------------|------|--------|-------|------|---------|
| JCS-86729SB | 42"  | 34.5"  | 21.5" | 18"  | 526 lbs |

Grey Limestone

Graphite

Blue Mist

Conifer Green

Aqua Green

Sandstone

Cocoa

Terracotta