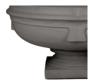

## CORDOBA BOWL PLANTER W/ ESSEX PEDESTAL

| Cat#        | OD/W | Top ID | Ht.   | Base | Wt.     |
|-------------|------|--------|-------|------|---------|
| JCS-86729SB | 42"  | 34.5"  | 21.5" | 18"  | 526 lbs |