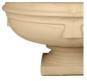

## CORDOBA BOWL PLANTER W/ ESSEX PEDESTAL

| Cat#        | OD/W | Top ID | Ht.   | Base | Wt.     |
|-------------|------|--------|-------|------|---------|
| JCS-86729SB | 42"  | 34.5"  | 21.5" | 18"  | 526 lbs |

Grey Limestone

Graphite

Blue Mist

Conifer Green

Aqua Green

Sandstone

Cocoa

Terracotta