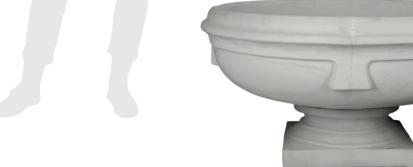

## CORDOBA BOWL PLANTER W/ ESSEX PEDESTAL

| Cat#        | OD/W | Top ID | Ht.   | Base | Wt.     |
|-------------|------|--------|-------|------|---------|
| JCS-86729SB | 42"  | 34.5"  | 21.5" | 18"  | 526 lbs |