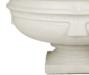

## CORDOBA BOWL PLANTER W/ ESSEX PEDESTAL

| Cat#        | OD/W | Top ID | Ht.   | Base | Wt.     |
|-------------|------|--------|-------|------|---------|
| JCS-86729SB | 42"  | 34.5"  | 21.5" | 18"  | 526 lbs |