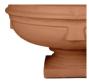

## CORDOBA BOWL PLANTER W/ ESSEX PEDESTAL

| Cat#        | OD/W | Top ID | Ht.   | Base | Wt.     |
|-------------|------|--------|-------|------|---------|
| JCS-86729SB | 42"  | 34.5"  | 21.5" | 18"  | 526 lbs |