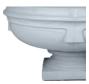

## CORDOBA BOWL PLANTER W/ ESSEX PEDESTAL

| Cat#        | OD/W | Top ID | Ht.   | Base | Wt.     |
|-------------|------|--------|-------|------|---------|
| JCS-86729SB | 42"  | 34.5"  | 21.5" | 18"  | 526 lbs |