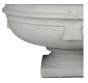

## CORDOBA BOWL PLANTER W/ ESSEX PEDESTAL

| Cat#        | OD/W | Top ID | Ht.   | Base | Wt.     |
|-------------|------|--------|-------|------|---------|
| JCS-86729SB | 42"  | 34.5"  | 21.5" | 18"  | 526 lbs |