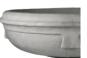

## CORDOBA BOWL PLANTER

| Cat#      | OD/W | Top ID | Ht.   | Base | Wt.     |
|-----------|------|--------|-------|------|---------|
| JCS-86469 | 42"  | 34.5"  | 13.5" | 17"  | 439 lbs |

Grey

Limestone