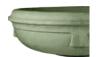

## CORDOBA BOWL PLANTER

| Cat#      | OD/W | Top ID | Ht.   | Base | Wt.     |
|-----------|------|--------|-------|------|---------|
| JCS-86469 | 42"  | 34.5"  | 13.5" | 17"  | 439 lbs |

Grey

Limestone