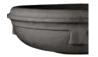

## CORDOBA BOWL PLANTER

| Cat#      | OD/W | Top ID | Ht.   | Base | Wt.     |
|-----------|------|--------|-------|------|---------|
| JCS-86469 | 42"  | 34.5"  | 13.5" | 17"  | 439 lbs |

Grey

Limestone

Graphite

Blue Mist

Conifer Green

Aqua Green

Sandstone

Cocoa

Terracotta

Desert Rose