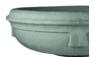

## CORDOBA BOWL PLANTER

| Cat#      | OD/W | Top ID | Ht.   | Base | Wt.     |
|-----------|------|--------|-------|------|---------|
| JCS-86469 | 42"  | 34.5"  | 13.5" | 17"  | 439 lbs |

Grey

Limestone