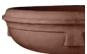

## CORDOBA BOWL PLANTER

| Cat#      | OD/W | Top ID | Ht.   | Base | Wt.     |
|-----------|------|--------|-------|------|---------|
| JCS-86469 | 42"  | 34.5"  | 13.5" | 17"  | 439 lbs |

Grey

Limestone