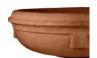

## CORDOBA BOWL PLANTER

| Cat#      | OD/W | Top ID | Ht.   | Base | Wt.     |
|-----------|------|--------|-------|------|---------|
| JCS-86469 | 42"  | 34.5"  | 13.5" | 17"  | 439 lbs |

Grey

Limestone