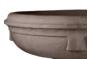

## CORDOBA BOWL PLANTER

| Cat#      | OD/W | Top ID | Ht.   | Base | Wt.     |
|-----------|------|--------|-------|------|---------|
| JCS-86469 | 42"  | 34.5"  | 13.5" | 17"  | 439 lbs |

Grey

Limestone