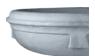

## CORDOBA BOWL PLANTER

| Cat#      | OD/W | Top ID | Ht.   | Base | Wt.     |
|-----------|------|--------|-------|------|---------|
| JCS-86469 | 42"  | 34.5"  | 13.5" | 17"  | 439 lbs |

Grey

Limestone