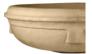

## **FINISHES**

Natural Finish

- Choose your finish. The Smooth finish has been patched, blended, and sanded (additional charge). The Natural finish celebrates the art of imperfection with minor, natural pitting.
- Contemporary and traditional styles
- 6,000 PSI average mix design
- 10 colors, including grey and integrals
- 2 finishes and 2 sealer options
- Made in the U.S.A.