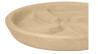

## FINISHES

Natural Finish

- Choose your finish. The Smooth finish has been patched, blended, and sanded (additional charge). The Natural finish celebrates the art of imperfection with minor, natural pitting.
- Contemporary and traditional styles
- 6,000 PSI average mix design
- 10 colors, including grey and integrals
- 2 finishes and 2 sealer options
- Made in the U.S.A.