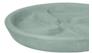

## CONTEMPORARY ROUND SAUCER

| Cat#      | OD/W | ID  | Ht. | Wt.    |
|-----------|------|-----|-----|--------|
| JCS-86752 | 18"  | 15" | 3"  | 28 lbs |
| JCS-86522 | 21"  | 18" | 3"  | 36 lbs |
| JCS-86523 | 24"  | 21" | 3"  | 46 lbs |

Grey

Limestone

Graphite

Blue Mist

Conifer Green

Aqua Green

Sandstone

Cocoa