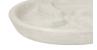

## CONTEMPORARY ROUND SAUCER

| Cat#      | OD/W | ID  | Ht. | Wt.    |
|-----------|------|-----|-----|--------|
| JCS-86752 | 18"  | 15" | 3"  | 28 lbs |
| JCS-86522 | 21"  | 18" | 3"  | 36 lbs |
| JCS-86523 | 24"  | 21" | 3"  | 46 lbs |