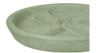

## CONTEMPORARY ROUND SAUCER

| Cat#      | OD/W | ID  | Ht. | Wt.    |
|-----------|------|-----|-----|--------|
| JCS-86752 | 18"  | 15" | 3"  | 28 lbs |
| JCS-86522 | 21"  | 18" | 3"  | 36 lbs |
| JCS-86523 | 24"  | 21" | 3"  | 46 lbs |

Grey

Limestone

Graphite

Blue Mist

Conifer Green

Aqua Green

Sandstone

Cocoa