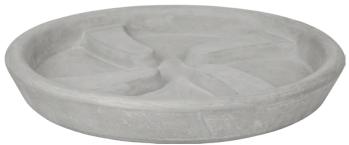

## CONTEMPORARY ROUND SAUCER

| Cat#      | OD/W | ID  | Ht. | Wt.    |
|-----------|------|-----|-----|--------|
| JCS-86752 | 18"  | 15" | 3"  | 28 lbs |
| JCS-86522 | 21"  | 18" | 3"  | 36 lbs |
| JCS-86523 | 24"  | 21" | 3"  | 46 lbs |

Grey

Limestone

Graphite

Blue Mist

Conifer Green

Aqua Green

Sandstone

Cocoa

Terracotta

Desert Rose

## FINISHES

Natural Finish

- Choose your finish. The Smooth finish has been patched, blended, and sanded (additional charge). The Natural finish celebrates the art of imperfection with minor, natural pitting.
- Contemporary and traditional styles
- 6,000 PSI average mix design
- 10 colors, including grey and integrals
- 2 finishes and 2 sealer options
- Made in the U.S.A.