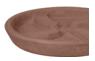

## CONTEMPORARY ROUND SAUCER

| Cat#      | OD/W | ID  | Ht. | Wt.    |
|-----------|------|-----|-----|--------|
| JCS-86752 | 18"  | 15" | 3"  | 28 lbs |
| JCS-86522 | 21"  | 18" | 3"  | 36 lbs |
| JCS-86523 | 24"  | 21" | 3"  | 46 lbs |