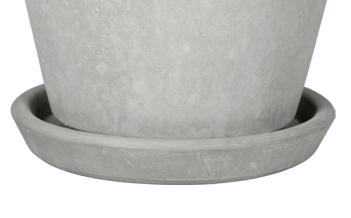

## CONTEMPORARY ROUND SAUCER

| Cat#      | OD/W | ID  | Ht. | Wt.    |
|-----------|------|-----|-----|--------|
| JCS-86752 | 18"  | 15" | 3"  | 28 lbs |
| JCS-86522 | 21"  | 18" | 3"  | 36 lbs |
| JCS-86523 | 24"  | 21" | 3"  | 46 lbs |

Grey

Limestone

Graphite

Blue Mist

Conifer Green

Aqua Green

Sandstone

Cocoa

Terracotta

Desert Rose

## FINISHES

Natural Finish

- Choose your finish. The Smooth finish has been patched, blended, and sanded (additional charge). The Natural finish celebrates the art of imperfection with minor, natural pitting.
- Contemporary and traditional styles
- 6,000 PSI average mix design
- 10 colors, including grey and integrals
- 2 finishes and 2 sealer options
- Made in the U.S.A.