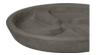

## CONTEMPORARY ROUND SAUCER

| Cat#      | OD/W | ID  | Ht. | Wt.    |
|-----------|------|-----|-----|--------|
| JCS-86752 | 18"  | 15" | 3"  | 28 lbs |
| JCS-86522 | 21"  | 18" | 3"  | 36 lbs |
| JCS-86523 | 24"  | 21" | 3"  | 46 lbs |