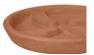

## CONTEMPORARY ROUND SAUCER

| Cat#      | OD/W | ID  | Ht. | Wt.    |
|-----------|------|-----|-----|--------|
| JCS-86752 | 18"  | 15" | 3"  | 28 lbs |
| JCS-86522 | 21"  | 18" | 3"  | 36 lbs |
| JCS-86523 | 24"  | 21" | 3"  | 46 lbs |