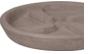

## **BUILT STEADFAST**

## CONTEMPORARY ROUND SAUCER

| Cat#      | OD/W | ID  | Ht. | Wt.    |
|-----------|------|-----|-----|--------|
| JCS-86752 | 18"  | 15" | 3"  | 28 lbs |
| JCS-86522 | 21"  | 18" | 3"  | 36 lbs |
| JCS-86523 | 24"  | 21" | 3"  | 46 lbs |







Grey

Limestone





Graphite

Blue Mist





Conifer Green

Aqua Green





Sandstone

Cocoa





Terracotta

Desert Rose

## FINISHES





Natural Finish

- Choose your finish. The Smooth finish has been patched, blended, and sanded (additional charge). The Natural finish celebrates the art of imperfection with minor, natural pitting.
- Contemporary and traditional styles
- 6,000 PSI average mix design
- 10 colors, including grey and integrals
- 2 finishes and 2 sealer options
- Made in the U.S.A.