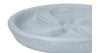

## CONTEMPORARY ROUND SAUCER

| Cat#      | OD/W | ID  | Ht. | Wt.    |
|-----------|------|-----|-----|--------|
| JCS-86752 | 18"  | 15" | 3"  | 28 lbs |
| JCS-86522 | 21"  | 18" | 3"  | 36 lbs |
| JCS-86523 | 24"  | 21" | 3"  | 46 lbs |