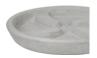

## CONTEMPORARY ROUND SAUCER

| Cat#      | OD/W | ID  | Ht. | Wt.    |
|-----------|------|-----|-----|--------|
| JCS-86752 | 18"  | 15" | 3"  | 28 lbs |
| JCS-86522 | 21"  | 18" | 3"  | 36 lbs |
| JCS-86523 | 24"  | 21" | 3"  | 46 lbs |