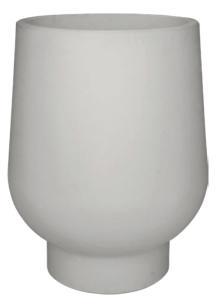

## CHALICE PLANTER, TALL

| Cat#      | OD/W | Top ID | Ht. | Base | Wt.     |
|-----------|------|--------|-----|------|---------|
| JCS-86722 | 27"  | 21"    | 36" | 18"  | 644 lbs |

Grey

Graphite

Conifer Green