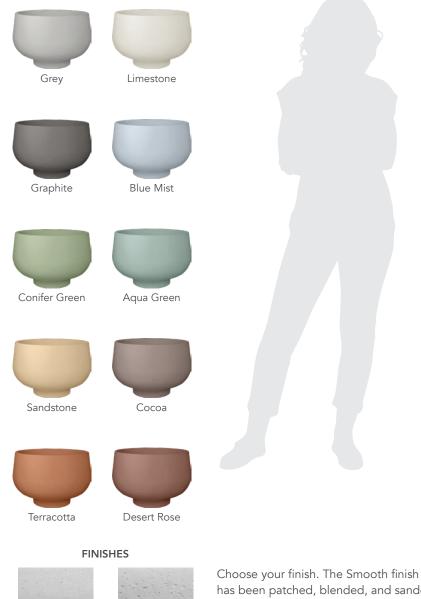

## CHALICE PLANTER

| Cat#      | OD/W | Top ID | Ht.  | Base | Wt.     |
|-----------|------|--------|------|------|---------|
| JCS-86721 | 40"  | 34"    | 27 " | 20"  | 635 lbs |

Choose your finish. The Smooth finish has been patched, blended, and sanded (additional charge). The Natural finish celebrates the art of imperfection with minor, natural pitting.

- Contemporary and traditional styles
- 6,000 PSI average mix design
- 10 colors, including grey and integrals
- 2 finishes and 2 sealer options
- Made in the U.S.A.

Smooth Finish

Natural Finish