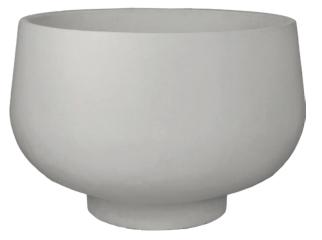

## CHALICE PLANTER

| Cat#      | OD/W | Top ID | Ht.  | Base | Wt.     |
|-----------|------|--------|------|------|---------|
| JCS-86721 | 40"  | 34"    | 27 " | 20"  | 635 lbs |

Choose your finish. The Smooth finish has been patched, blended, and sanded (additional charge). The Natural finish celebrates the art of imperfection with minor, natural pitting.