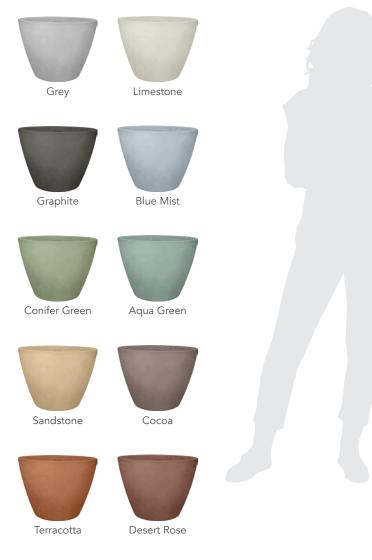

## FINISHES

Natural Finish

Choose your finish. The Smooth finish has been patched, blended, and sanded (additional charge). The Natural finish celebrates the art of imperfection with minor, natural pitting.

- Contemporary and traditional styles
- 6,000 PSI average mix design
- 10 colors, including grey and integrals
- 2 finishes and 2 sealer options
- Made in the U.S.A.

www.jacksoncaststone.com 2146 Empire Central, Dallas, TX 75235 | Toll-Free: (877) 533-7687