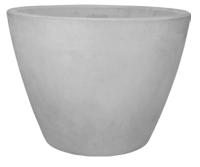

## 32" BOULE PLANTER

| Cat#      | OD/W | Top ID | Ht. | Base | Wt.     |
|-----------|------|--------|-----|------|---------|
| JCS-86745 | 32"  | 28"    | 24" | 20"  | 325 lbs |