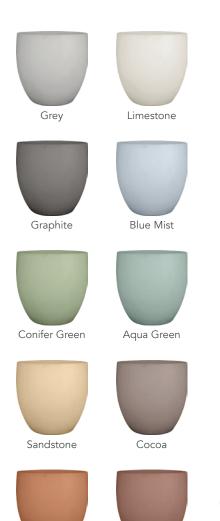

## **FINISHES**

Smooth Finish

Terracotta

Desert Rose

Natural Finish

Choose your finish. The Smooth finish has been patched, blended, and sanded (additional charge). The Natural finish celebrates the art of imperfection with minor, natural pitting.

- Contemporary and traditional styles
- 6,000 PSI average mix design
- 10 colors, including grey and integrals
- 2 finishes and 2 sealer options
- Made in the U.S.A.