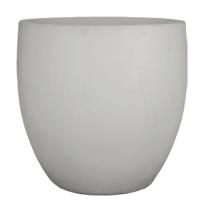

## 29" BOULE PLANTER

| Cat#      | OD/W | Top ID | Ht. | Base | Wt.     |
|-----------|------|--------|-----|------|---------|
| JCS-86764 | 29"  | 24"    | 29" | 16"  | 375 lbs |