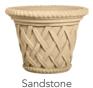

Blue Mist

Conifer Green

Aqua Green

**FINISHES** 

Smooth Finish

Choose your finish. The Smooth finish has been patched, blended, and sanded (additional charge). The Natural finish celebrates the art of imperfection with minor, natural pitting.