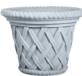

## **BASKETWEAVE POT**

| Cat#      | OD/W | Top ID | Ht.   | Base  | Wt.     |
|-----------|------|--------|-------|-------|---------|
| JCS-86176 | 14"  | 10"    | 10"   | 8"    | 29 lbs  |
| JCS-86177 | 18"  | 14"    | 14"   | 11"   | 61 lbs  |
| JCS-86178 | 21"  | 16.5"  | 15.5" | 12.5" | 91 lbs  |
| JCS-86179 | 24"  | 18.5"  | 18.5" | 14"   | 139 lbs |