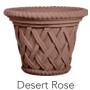

Blue Mist

Conifer Green

Aqua Green

**FINISHES** 

Smooth Finish

Choose your finish. The Smooth finish has been patched, blended, and sanded (additional charge). The Natural finish celebrates the art of imperfection with minor, natural pitting.