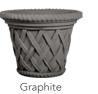

## **BASKETWEAVE POT**

| Cat#      | OD/W | Top ID | Ht.   | Base  | Wt.     |
|-----------|------|--------|-------|-------|---------|
| JCS-86176 | 14"  | 10"    | 10"   | 8"    | 29 lbs  |
| JCS-86177 | 18"  | 14"    | 14"   | 11"   | 61 lbs  |
| JCS-86178 | 21"  | 16.5"  | 15.5" | 12.5" | 91 lbs  |
| JCS-86179 | 24"  | 18.5"  | 18.5" | 14"   | 139 lbs |