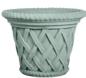

Blue Mist

Conifer Green

Aqua Green

**FINISHES** 

Smooth Finish

Choose your finish. The Smooth finish has been patched, blended, and sanded (additional charge). The Natural finish celebrates the art of imperfection with minor, natural pitting.