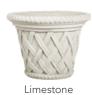

## **BASKETWEAVE POT**

| Cat#      | OD/W | Top ID | Ht.   | Base  | Wt.     |
|-----------|------|--------|-------|-------|---------|
| JCS-86176 | 14"  | 10"    | 10"   | 8"    | 29 lbs  |
| JCS-86177 | 18"  | 14"    | 14"   | 11"   | 61 lbs  |
| JCS-86178 | 21"  | 16.5"  | 15.5" | 12.5" | 91 lbs  |
| JCS-86179 | 24"  | 18.5"  | 18.5" | 14"   | 139 lbs |