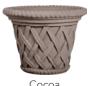

Blue Mist

Conifer Green

Aqua Green

**FINISHES** 

Smooth Finish

Choose your finish. The Smooth finish has been patched, blended, and sanded (additional charge). The Natural finish celebrates the art of imperfection with minor, natural pitting.