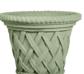

Blue Mist

Conifer Green

Aqua Green

**FINISHES** 

Smooth Finish

Choose your finish. The Smooth finish has been patched, blended, and sanded (additional charge). The Natural finish celebrates the art of imperfection with minor, natural pitting.