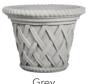

## **BASKETWEAVE POT**

| Cat#      | OD/W | Top ID | Ht.   | Base  | Wt.     |
|-----------|------|--------|-------|-------|---------|
| JCS-86176 | 14"  | 10"    | 10"   | 8"    | 29 lbs  |
| JCS-86177 | 18"  | 14"    | 14"   | 11"   | 61 lbs  |
| JCS-86178 | 21"  | 16.5"  | 15.5" | 12.5" | 91 lbs  |
| JCS-86179 | 24"  | 18.5"  | 18.5" | 14"   | 139 lbs |