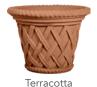

Blue Mist

Conifer Green

Aqua Green

**FINISHES** 

Smooth Finish

Choose your finish. The Smooth finish has been patched, blended, and sanded (additional charge). The Natural finish celebrates the art of imperfection with minor, natural pitting.