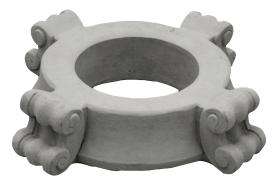

## **BACINO PEDESTAL**

| Cat#      | OD/W | Ht.   | Base | Wt.     |
|-----------|------|-------|------|---------|
| JCS-86280 | 20"  | 12.5" | 20"  | 250 lbs |

Grey

Limestone

Blue Mist

Aqua Green

Sandstone