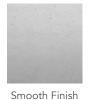

## FINISHES

Natural Finish

Choose your finish. The Smooth finish has been patched, blended, and sanded (additional charge). The Natural finish celebrates the art of imperfection with minor, natural pitting.