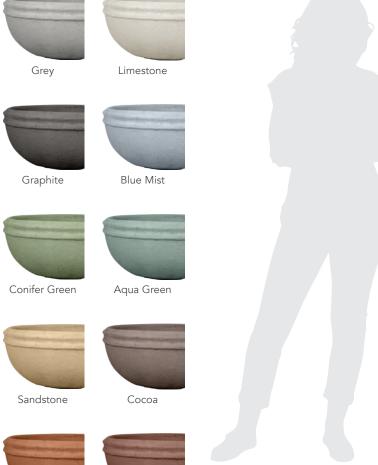

- Contemporary and traditional styles
- 6,000 PSI average mix design
- 10 colors, including grey and integrals
- 2 finishes and 2 sealer options
- Made in the U.S.A.

www.jacksoncaststone.com 2146 Empire Central, Dallas, TX 75235 | Toll-Free: (877) 533-7687