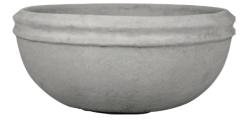

## **BACINO BOWL**

| Cat#      | OD/W | Top ID | Ht.   | Base | Wt.     |
|-----------|------|--------|-------|------|---------|
| JCS-86279 | 30"  | 26"    | 13.5" | 17"  | 182 lbs |

Terracotta

Desert Rose